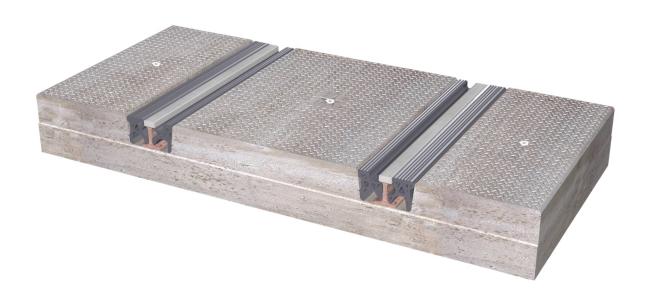

## **DECADES**

of reliable service.

StarTrack® Heavy Duty Crossing Modules are the proven and preferred crossing of America's largest ports and intermodal facilities. This is our solution to heavy traffic applications and areas with bad subgrade. Heavy Duty crossings are 11' wide, 16" thick and 5' long. Custom pie-shaped pieces available to meet curvature of track.

### Size:

• 5' x 11' x 16"