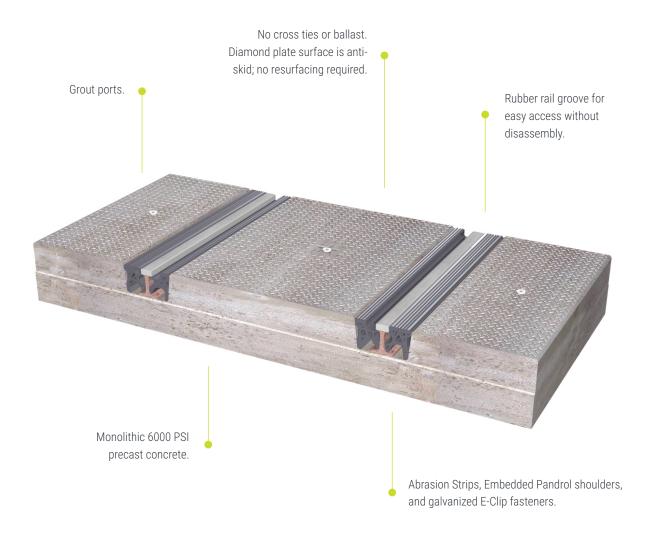

## **DECADES**

of reliable service.

StarTrack® Heavy Duty Crossing Modules are the proven and preferred crossing of America's largest ports and intermodal facilities. This is our solution to heavy traffic applications and areas with bad subgrade. Heavy Duty crossings are 11' wide, 16" thick and 5' long. Custom pie-shaped pieces available to meet curvature of track.

### Size:

• 5' x 11' x 16"