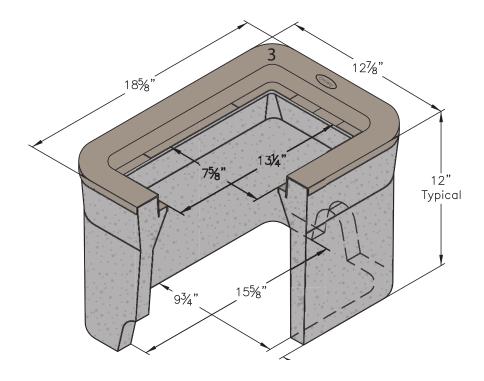

## **B03**

## **Material & Style**

Reinforced Concrete with Composite Cap

9" x 14"

74 lbs

Staight Wall Type

0-2 Mouseholes

## **Extension**

Reinforced Concrete

12" Depth

87 lbs

For use in non-vehicular traffic situations only. Weights and dimensions may vary slightly. Actual load rating is determined by the box and cover combination.