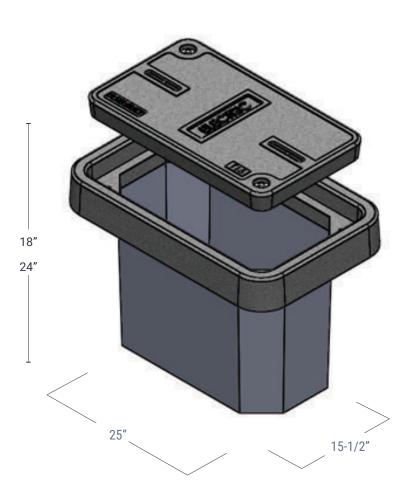

## Material & Style

Fiber Reinforced Polymer w/ Polymer Concrete Ring

Straight

13" x 24"

18", 24" depths

## Performance & Weight

ANSI/SCTE-77 Tier 15

For use in non-vehicular traffic situations only. Weights and dimensions may vary slightly. Actual load rating is determined by the box and cover combination.