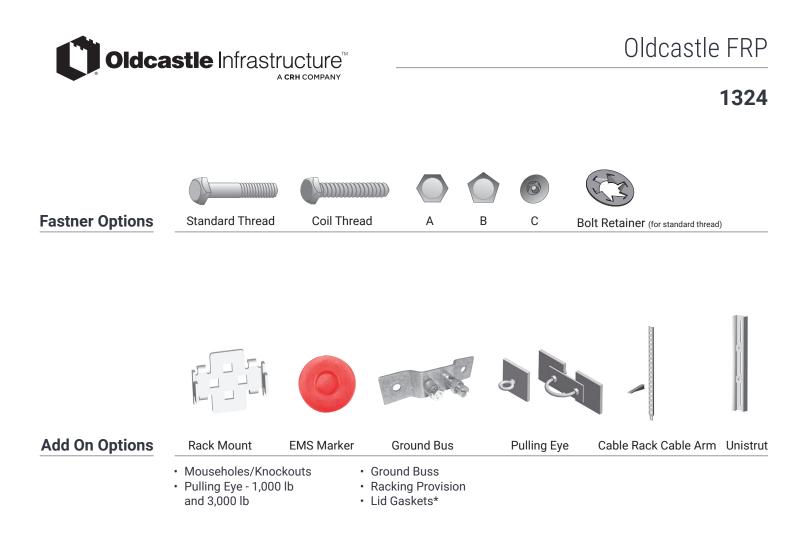

Revision 12/2024

\*Lid gaskets inhibit water flow into the box, they do not make enclosure fully waterproof.

© 2024 Oldcastle Infrastructure, Inc.

oldcastleinfrastructure.com (888) 965-3227

Trusted partnerships. Full scale solutions.