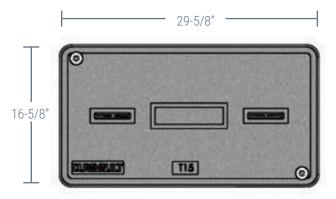

### Material & Style

Polymer Concrete Flush Slip Resistant 17" x 30"

# Performance & Weight

ANSI/SCTE-77 Tier 15

#### **Options**

Logos and Special Markings

Medium Duty ANSI/SCTE TIER 15

For use in non-vehicular traffic situations only. Weights and dimensions may vary slightly. Actual load rating is determined by the box and cover combination.