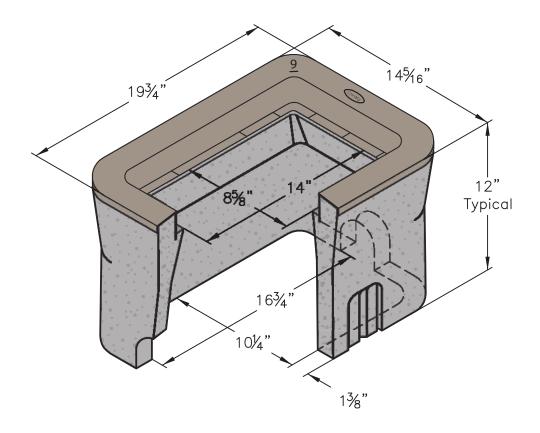

## **B09**

## **Material & Style**

Reinforced Concrete with Composite Cap

20" x 15"

12" Depth: 90 lbs

Staight Wall Type

0-2 Mouseholes

## **Extension**

Reinforced Concrete

12" Depth

87 lbs

For use in non-vehicular traffic situations only. Weights and dimensions may vary slightly. Actual load rating is determined by the box and cover combination.