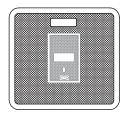

## **B09 Cover**

Concrete with Cast Iron Reader Door

Concrete with Concrete Reader Lid

## **Cover Options**

- · Concrete, Flush Solid
- Concrete, Flush with Cast Iron Reader Door
- · Concrete, Flush with Concrete Reader Lid
- · Steel Checker Plate, Solid
- · Steel Checker Plate, with Reader Door