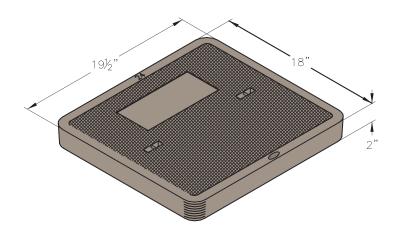

#### **B24 Cover**

#### **Material & Style**

Reinforced Concrete

Flush

Skid Resistant & Marked\*

18" x 19"

52 lbs

Cover comes standard with permanent markings for manufacturer, load rating, model size and manufacturing location.