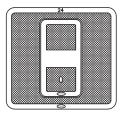

## **B09 Cover**

Concrete with Cast Iron Reader Door

Concrete with Concrete Reader Lid

## **Cover Options**

- · Concrete, Flush Solid
- Concrete, Flush with Cast Iron Reader Door
- · Concrete, Flush with Concrete Reader Lid
- · Steel Checker Plate, Solid
- · Steel Checker Plate, with Reader Door

Steel with 10" Round Reader Door

Steel Checker Plate