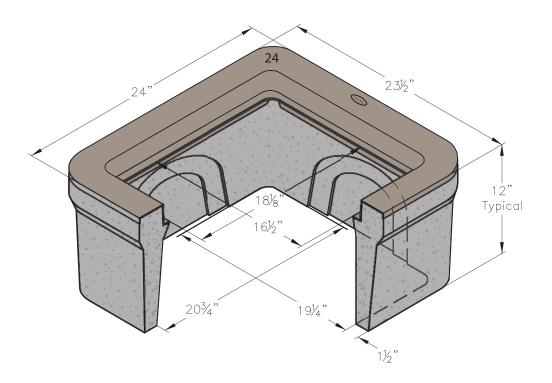

## **Material & Style**

Reinforced Concrete with Composite Cap 24" x 24" 126 lbs Staight Wall Type 0-2 Mouseholes

## **Extension**

Reinforced Concrete 12" Depth 164 lbs

For use in non-vehicular traffic situations only. Weights and dimensions may vary slightly. Actual load rating is determined by the box and cover combination.