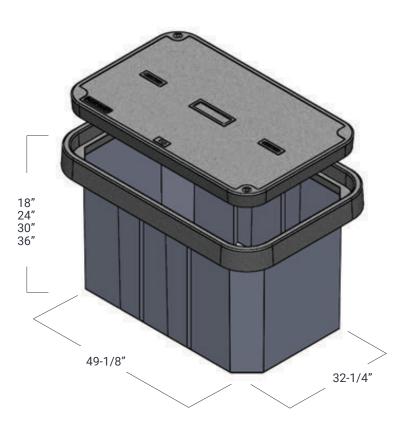

## **Material & Style**

Fiber Reinforced Polymer w/ Polymer Concrete Ring

Straight

30" x 48"

18", 24", 30", 36" depths

## Performance & Weight

ANSI/SCTE-77 Tier 15

For use in non-vehicular traffic situations only. Weights and dimensions may vary slightly. Actual load rating is determined by the box and cover combination.