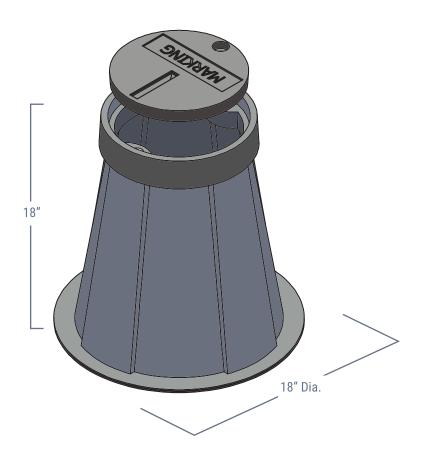

## **Material & Style**

Fiber Reinforced Polymer w/ Polymer Concrete Ring

Flared

10" Diameter

18" Depths

## Performance & Weight

ANSI/SCTE-77 Tier 15

For use in non-vehicular traffic situations only. Weights and dimensions may vary slightly. Actual load rating is determined by the box and cover combination.