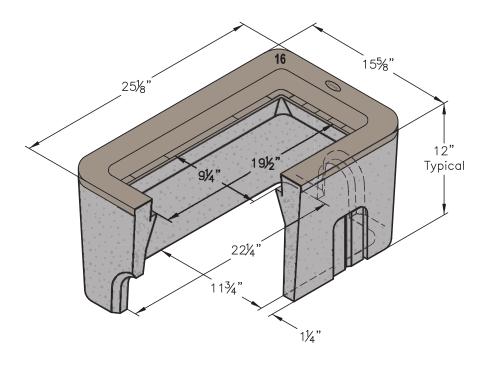

## **Material & Style**

Reinforced Concrete with Composite Cap 25" x 16" 112 lbs Staight Wall Type 0-2 Mouseholes

## **Extension**

Reinforced Concrete 12" Depth 113 lbs

For use in non-vehicular traffic situations only. Weights and dimensions may vary slightly. Actual load rating is determined by the box and cover combination.