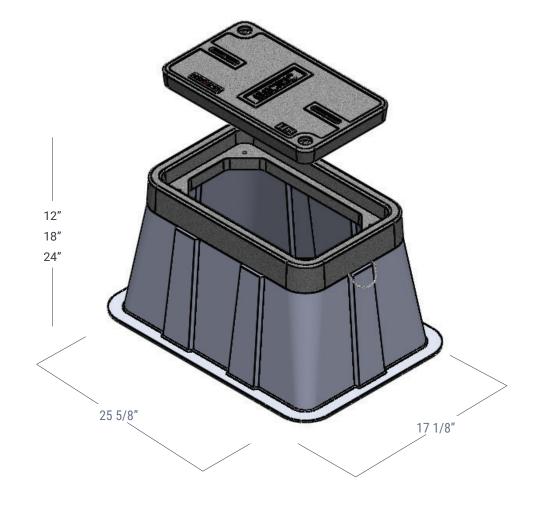

## Material & Style

Fiber Reinforced Polymer w/ Polymer Concrete Ring

Flared

13" x 24"

12", 18", 24" depths