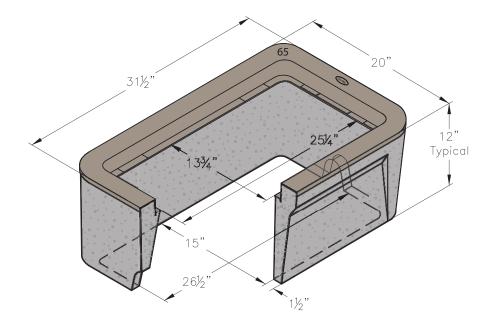

**B65** 

## **Material & Style**

Reinforced Concrete with Composite Cap

20" x 31"

160 lbs

Straight Wall Type

2 Mouseholes

## Performance & Weight

ASTM C 857, WUC 3.6

## **Extension**

Reinforced Concrete

12" Depth

104 lbs

For use in non-vehicular traffic situations only. Weights and dimensions may vary slightly. Actual load rating is determined by the box and cover combination.