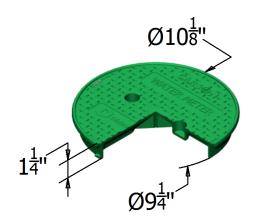

#### **COVER**

Style: T-Cover
Material: HDPE
Model: 10" Dia.
Weight: 1 lbs

Std. Fasteners: Twist-N-Lock

Options: Logos and Special Markings Surface: Skid Resistant & Marked

Performance: Pedestrian, ASTM C857, WUC 3.6

Cover comes standard with permanent markings for manufacturer and model size.