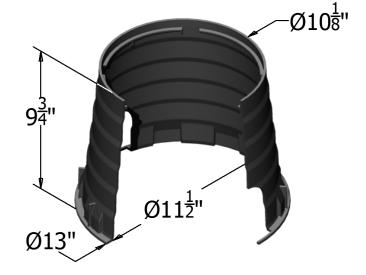

## **BODY**

Material: HDPE
Model: 10" Dia.
Weight: 2 lbs
Wall Type: Flared
Mouseholes: 2

Performance: Pedestrian, ASTM C857, WUC 3.6