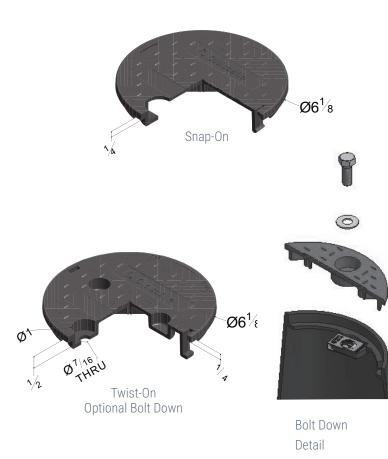

### **COVER OPTIONS**

HDPE, T-Cover Solid Snap-On HDPE, T-Cover Solid Twist-On

T-Cover Snap-On

T-Cover Twist-On

### **FASTENER OPTIONS**

Snap-On Twist-On with Optional Bolt Down

Coil Thread

Bolt Retainer (for standard thread)