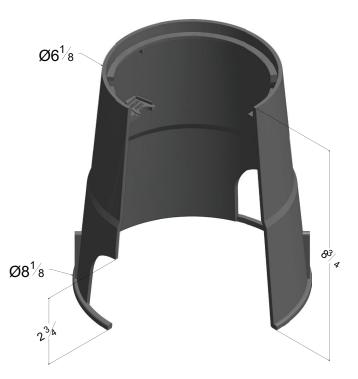

### BODY

| Material:    | HDPE                           |
|--------------|--------------------------------|
| Model:       | 6" Dia.                        |
| Weight:      | < 1 lbs                        |
| Wall Type:   | Flared                         |
| Mouseholes:  | 2                              |
| Performance: | Pedestrian, ASTM C857, WUC 3.6 |