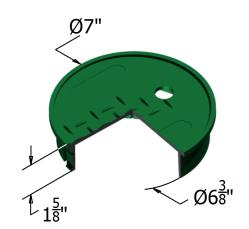

### **COVER**

Style: T-Cover
Material: HDPE
Model: 7" Dia.
Weight: < 1 lbs
Std. Fasteners: Snap-On

Options: Logos and Special Markings Surface: Skid Resistant & Marked

Performance: Pedestrian, ASTM C857, WUC 3.6

# **BODY**

Material: HDPE
Model: 7" Dia.
Weight: < 1 lbs
Wall Type: Flared
Mouseholes: 2

Performance: Pedestrian, ASTM C857, WUC 3.6