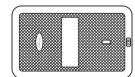

## BODY

| Material:    | Reinforced Concrete with |
|--------------|--------------------------|
|              | Composite Cap            |
| Model:       | 9" x 14"                 |
| Weight:      | 74 lbs                   |
| Wall Type:   | Straight                 |
| Mouseholes:  | 0 - 2                    |
| Performance: | ASTM C 857, WUC 3.6      |
|              |                          |

#### **EXTENSION**

| Material: | Reinforced Concrete |
|-----------|---------------------|
| Depth:    | 12"                 |
| Weight:   | 87 lbs              |

## LOAD RATING / NOTES

LIGHT DUTY PEDESTRIAN / GREENBELT

For use in non-vehicular traffic situations only. Weights and dimensions may vary slightly. Actual load rating is determined by the box and cover combination.