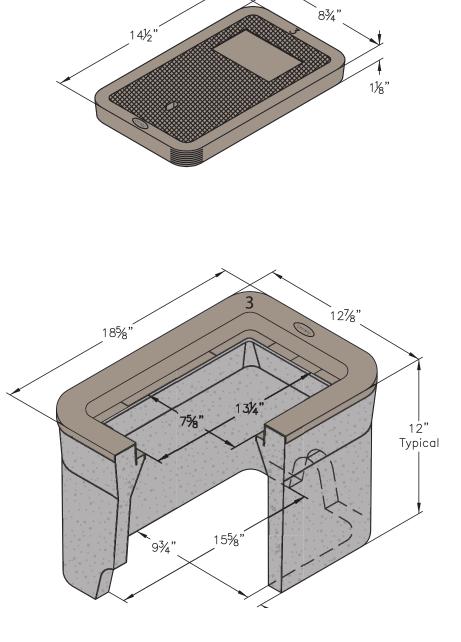

#### **COVER**

| Style:         | Flush                    |
|----------------|--------------------------|
| Material:      | Reinforced Concrete      |
| Model:         | 9" x 14"                 |
| Weight:        | 12 lbs                   |
| Options:       | Special Markings         |
| Surface:       | Skid Resistant & Marked* |
| Coefficient of |                          |
| Friction:      | >0.6 ASTM 1028           |
| Performance:   | ASTM C 857, WUC 3.6      |

Cover comes standard with permanent markings for manufacturer, load rating, model size and manufacturing location.