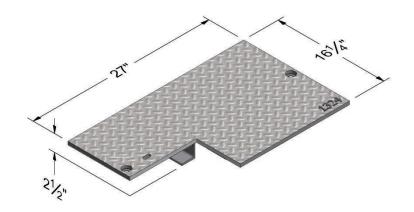

#### **COVER**

Style: Flush

Material: Steel Checker Plate

Model: 16" x 27" Weight: 70 lbs

Options: Special Markings

Surface: Skid Resistant & Marked\*

Coefficient of

Friction: >0.6 ASTM 1028 Performance: H20, AASHT0

Cover comes standard with permanent markings for manufacturer, load rating, model size and manufacturing location.