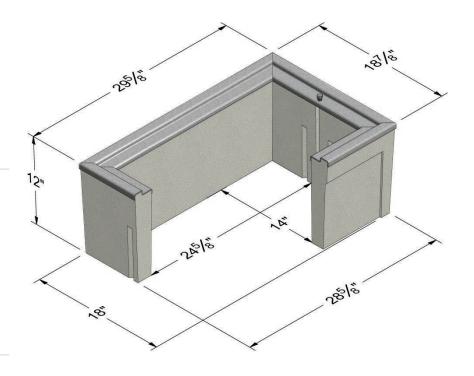

#### **BODY**

Material: Reinforced Concrete with

Steel Frame

Model: 19" x 30"
Weight: 166 lbs
Wall Type: Straight
Mouseholes: 0

Performance: H20, AASHTO