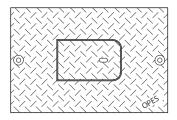

## **COVER OPTIONS**

Reader Door\*
Bolt Down Locking
Galvanizing
EMS Marker

## **LOAD RATING / NOTES**

TRAFFIC RATED AASHTO H20

Actual load rating is determined by the box and cover combination. \*Reader doors are not to be placed in a roadway.

All information contained on this sheet is current at the time of publication. Oldcastle reserves the right to discontinue or update product information without notice.

Reader Door\* Detail

Revision 05/05/21 © 2021 Oldcastle Infrastructure