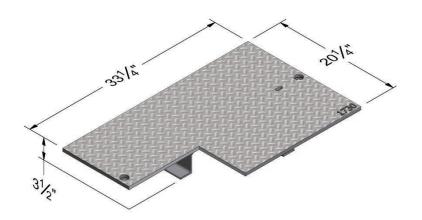

#### **COVER**

Style: Flush

Material: Steel Checker Plate

Model: 20" x 33" Weight: 111 lbs

Options: Special Markings

Surface: Skid Resistant & Marked\*

Coefficient of

Friction: >0.6 ASTM 1028
Performance: H20, AASHT0

Cover comes standard with permanent markings for manufacturer, load rating, model size and manufacturing location.