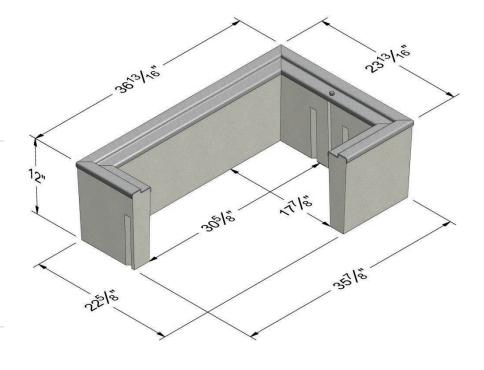

#### **BODY**

Material: Reinforced Concrete with

Steel Frame

Model: 24" x 37" Weight: 268 lbs Wall Type: Straight Mouseholes: 0

Performance: H20, AASHTO