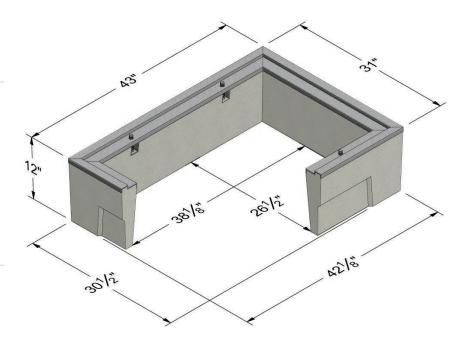

Cover comes standard with permanent markings for manufacturer, load rating, model size and manufacturing location.

Reinforced Concrete with Material:

Steel Frame

Model: 31" x 43" Weight: 378 lbs Wall Type: Straight Mouseholes:

Performance: H20, AASHTO