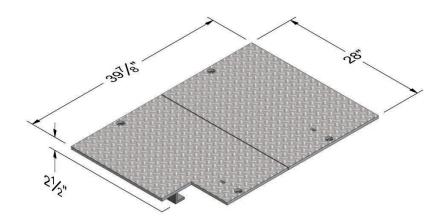

#### **COVER**

Style: Flush (2 Piece) Steel Checker Plate Material: Model: 28" x 40" (2 Piece Lid)

Weight: 218 lbs

Options: Special Markings

Skid Resistant & Marked\* Surface:

Coefficient of

Friction: >0.6 ASTM 1028 Performance: H20, AASHTO

Cover comes standard with permanent markings for manufacturer, load rating, model size and manufacturing location.

Reinforced Concrete with Material:

Steel Frame

Model: 31" x 43" Weight: 378 lbs Wall Type: Straight Mouseholes: