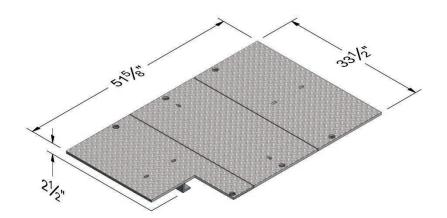

#### **COVER**

Style: Flush (3 Piece) Steel Checker Plate Material: Model: 33" x 52" (3 Piece Lid)

Weight: 300 lbs

Special Markings Options:

Skid Resistant & Marked\* Surface:

Coefficient of

>0.6 ASTM 1028 Friction: Performance: H20, AASHTO