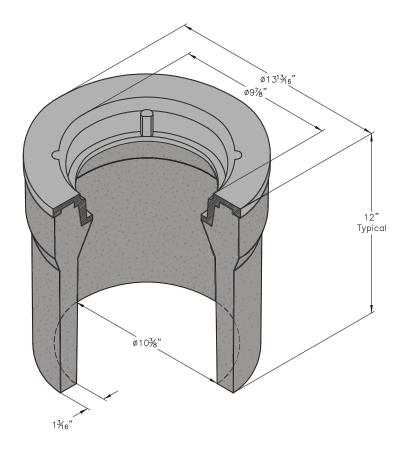

#### **BODY**

Material: Reinforced Concrete with

Steel Frame

Model: 10" Dia Weight: 72 lbs Wall Type: Straight

Mouseholes: 0

Performance: H20, AASHTO