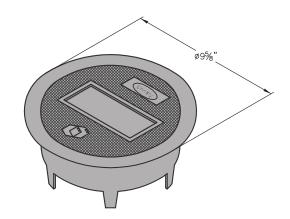

#### **COVER**

Style: Flush
Material: Cast Iron
Model: 10" Dia.
Weight: 14 lbs

Options: Special Markings

Surface: Skid Resistant & Marked\*

Coefficient of

Friction: >0.6 ASTM 1028 Performance: H20, AASHT0

Cover comes standard with permanent markings for manufacturer, load rating, model size and manufacturing location.