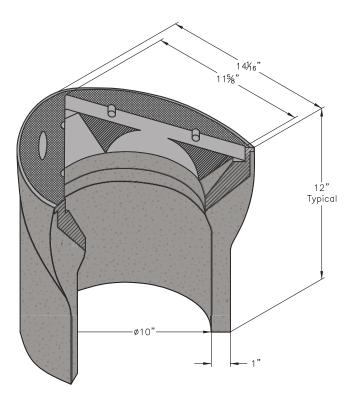

#### **BODY**

Material: Reinforced Concrete with

Steel Frame

Model: 11" Triangle
Weight: 60 lbs
Wall Type: Straight

Mouseholes: 0

Performance: H20, AASHTO

#### **EXTENSION**

Material: High Density Polyethylene Size: 6", 8", 12", 18" & 10' Depth