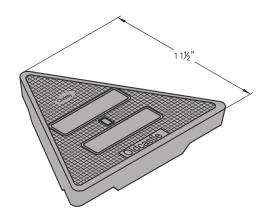

#### **COVER**

Style: Flush
Material: Cast Iron
Model: 11" Triangle
Weight: 16 lbs

Options: Special Markings

Surface: Skid Resistant & Marked\*

Coefficient of

Friction: >0.6 ASTM 1028 Performance: H20, AASHT0

Cover comes standard with permanent markings for manufacturer, load rating, model size and manufacturing location.