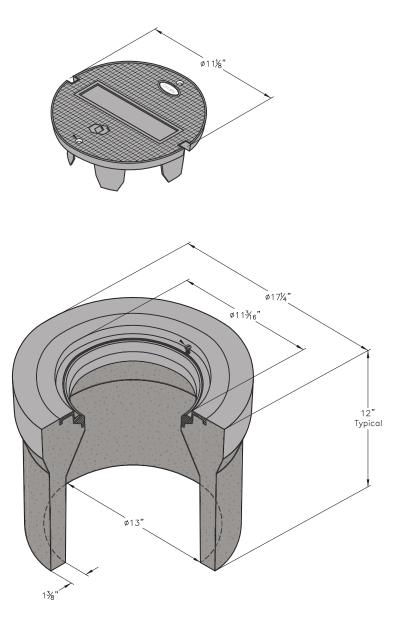

### COVER

| Flush                    |
|--------------------------|
| Cast Iron                |
| 11" Dia.                 |
| 14 lbs                   |
| Special Markings         |
| Skid Resistant & Marked* |
|                          |
| >0.6 ASTM 1028           |
| H20, AASHTO              |
|                          |

Cover comes standard with permanent markings for manufacturer, load rating, model size and manufacturing location.

#### BODY

| Material:    | Reinforced Concrete with<br>Steel Frame |
|--------------|-----------------------------------------|
| Model:       | 17" Dia.                                |
| Weight:      | 90 lbs                                  |
| Wall Type:   | Straight                                |
| Mouseholes:  | 0                                       |
| Performance: | H20, AASHTO                             |
|              |                                         |

#### **GRADE RING**

| Material:      | Cast Iron     |
|----------------|---------------|
| Grade Options: | 1" Height     |
|                | 1-1/2" Height |
|                | 2" Height     |