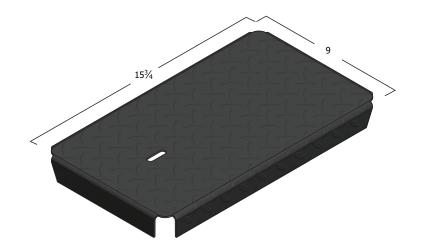

#### **COVER**

Style: Flush

Material: Steel with Rust Inhibitor Paint

Model: MAG #1
Weight: 4 lbs

Surface: Skid Resistant\*

Coefficient of

Friction: >0.6 ASTM 1028
Performance: ASTM C 857, WUC 3.6

Polymer Concrete covers comes standard with permanent markings for manufacturer, load rating, model size and manufacturing location.

Material: Reinforced Concrete

Model: MAG #1
Weight: 83 lbs
Wall Type: Straight
Mouseholes: 2

Performance: ASTM C 857, WUC 3.6