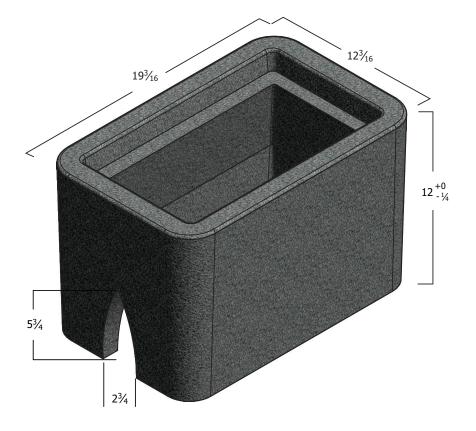

Material: Reinforced Concrete

Model: MAG #1
Weight: 83 lbs
Wall Type: Straight
Mouseholes: 2

Performance: ASTM C 857, WUC 3.6

### **LOAD RATING / NOTES**

For use in non-vehicular traffic situations only. Weights and dimensions may vary slightly. Actual load rating is determined by the box and cover combination.