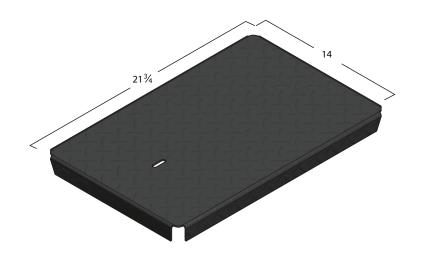

#### **COVER**

Style: Flush

Material: Steel with Rust Inhibitor Paint

MAG #2 Model: Weight: 13 lbs

Surface: Skid Resistant\*

Coefficient of

>0.6 ASTM 1028 Friction: ASTM C 857, WUC 3.6 Performance:

Polymer Concrete covers comes standard with permanent markings for manufacturer, load rating, model size and manufacturing location.

### **LOAD RATING / NOTES**

For use in non-vehicular traffic situations only. Weights and dimensions may vary slightly. Actual load rating is determined by the box and cover combination.