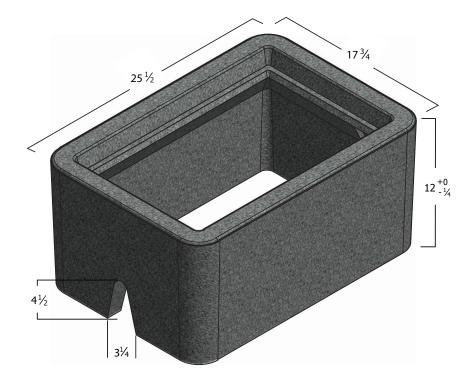

Reinforced Concrete Material:

Model: MAG #2 Weight: 137 lbs Wall Type: Straight Mouseholes:

ASTM C 857, WUC 3.6 Performance:

### **LOAD RATING / NOTES**

For use in non-vehicular traffic situations only. Weights and dimensions may vary slightly. Actual load rating is determined by the box and cover combination.