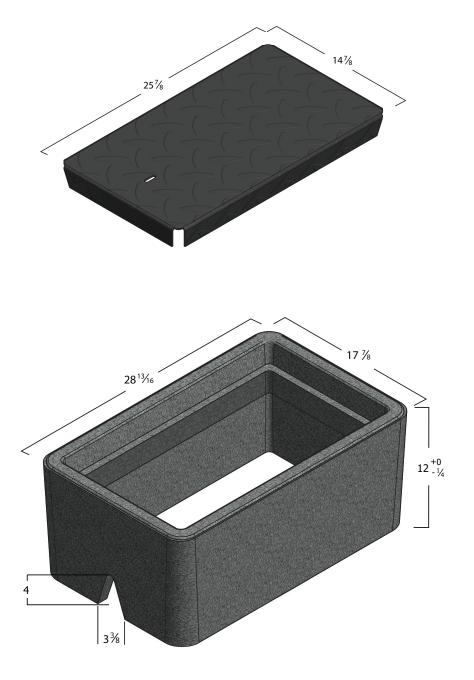

#### **COVER**

| Style:         | Flush                           |
|----------------|---------------------------------|
| Material:      | Steel with Rust Inhibitor Paint |
| Model:         | MAG #3                          |
| Weight:        | 14 lbs                          |
| Surface:       | Skid Resistant*                 |
| Coefficient of |                                 |
| Friction:      | >0.6 ASTM 1028                  |
| Performance:   | ASTM C 857, WUC 3.6             |
|                |                                 |

Polymer Concrete covers comes standard with permanent markings for manufacturer, load rating, model size and manufacturing location.

#### BODY

| Material:    | Reinforced Concrete |
|--------------|---------------------|
| Model:       | MAG #3              |
| Weight:      | 130 lbs             |
| Wall Type:   | Straight            |
| Mouseholes:  | 2                   |
| Performance: | ASTM C 857, WUC 3.6 |
|              |                     |

#### **LOAD RATING / NOTES**

LIGHT DUTY PEDESTRIAN / GREENBELT

For use in non-vehicular traffic situations only. Weights and dimensions may vary slightly. Actual load rating is determined by the box and cover combination.