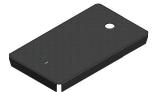

#### **COVER**

| Style:         | Flush                           |
|----------------|---------------------------------|
| Material:      | Steel with Rust Inhibitor Paint |
| Model:         | MAG #3                          |
| Weight:        | 14 lbs                          |
| Surface:       | Skid Resistant*                 |
| Coefficient of |                                 |
| Friction:      | >0.6 ASTM 1028                  |
| Performance:   | ASTM C 857, WUC 3.6             |
|                |                                 |

Polymer Concrete covers comes standard with permanent markings for manufacturer, load rating, model size and manufacturing location.

#### BODY

| Material:    | Reinforced Concrete |
|--------------|---------------------|
| Model:       | MAG #3              |
| Weight:      | 130 lbs             |
| Wall Type:   | Straight            |
| Mouseholes:  | 2                   |
| Performance: | ASTM C 857, WUC 3.6 |
|              |                     |