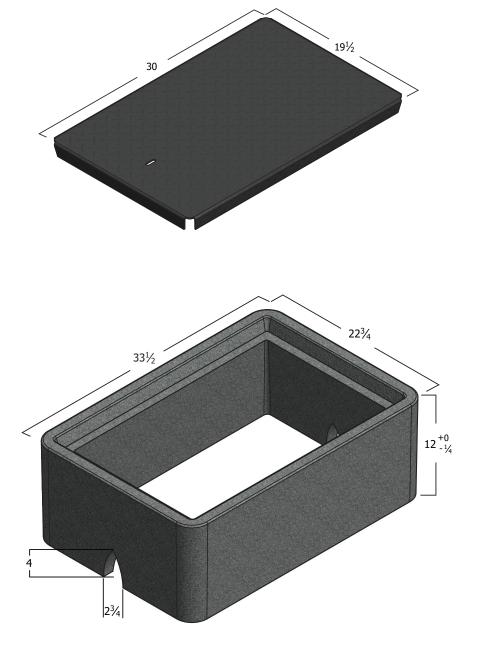

#### **COVER**

| Style:         | Flush                           |
|----------------|---------------------------------|
| Material:      | Steel with Rust Inhibitor Paint |
| Model:         | MAG #4                          |
| Weight:        | 28 lbs                          |
| Surface:       | Skid Resistant*                 |
| Coefficient of |                                 |
| Friction:      | >0.6 ASTM 1028                  |
| Performance:   | ASTM C 857, WUC 3.6             |
|                |                                 |

Polymer Concrete covers comes standard with permanent markings for manufacturer, load rating, model size and manufacturing location.

#### BODY

| Material:    | Reinforced Concrete |
|--------------|---------------------|
| Model:       | MAG #4              |
| Weight:      | 203 lbs             |
| Wall Type:   | Straight            |
| Mouseholes:  | 2                   |
| Performance: | ASTM C 857, WUC 3.6 |
|              |                     |

#### **LOAD RATING / NOTES**

LIGHT DUTY PEDESTRIAN / GREENBELT

For use in non-vehicular traffic situations only. Weights and dimensions may vary slightly. Actual load rating is determined by the box and cover combination.