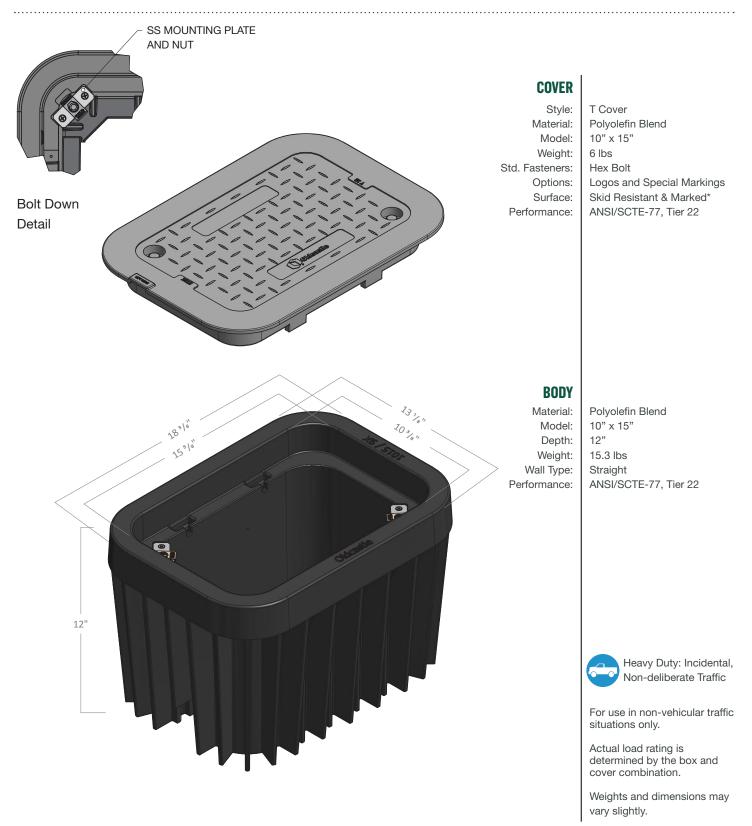

## **DURALITE 1015 MAX**

Cover comes standard with permanent markings for manufacturer, load rating, model size and manufacturing location.

Revision 11/2017

©2017 Oldcastle, Inc.

## **DURALITE 1015 MAX**

Heavy Duty: Incidental, Non-deliberate traffic For use in non-vehicular traffic situations only. Actual load rating is determined by the box and cover combination.

NOTES

Actual load rating is determined by the box and cover combination. Weights and dimensions may vary slightly