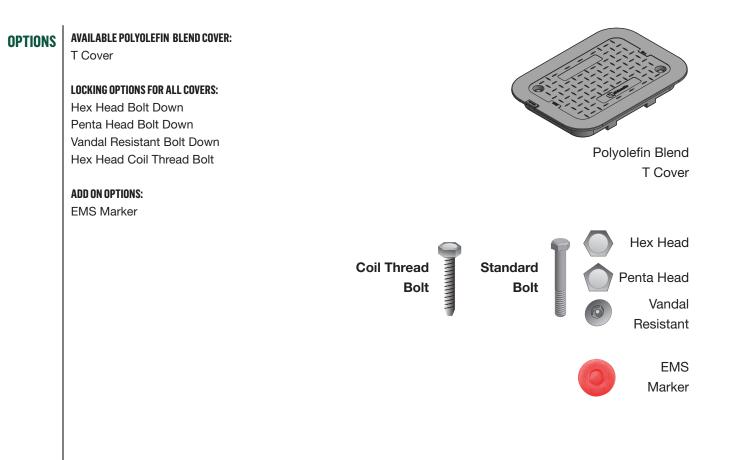

## **DURALITE 1015 MAX**

Cover comes standard with permanent markings for manufacturer, load rating, model size and manufacturing location.

Revision 11/2017

©2017 Oldcastle, Inc.