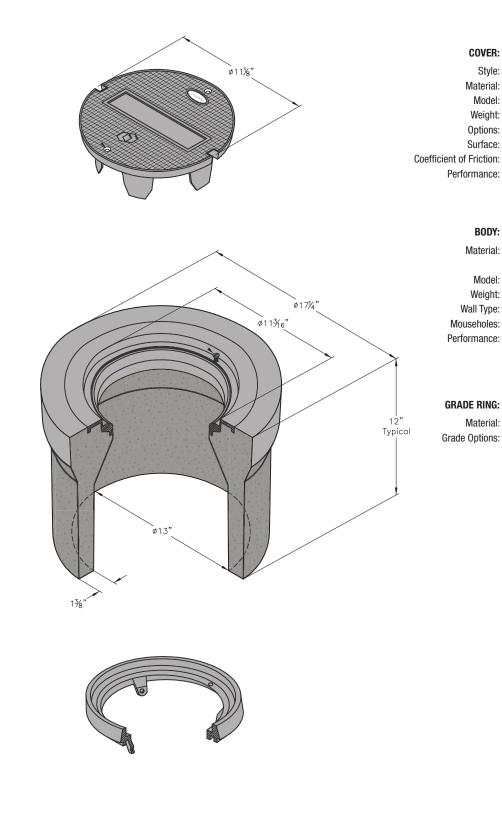

## **G**08

\*Cover comes standard with permanent markings for manufacturer, load rating, model size and manufacturing location.

Contact your Oldcastle Enclosure Solutions Distribution Center for specific information and additional options.

*Communication* 888-683-6595

oldcastleprecast.com/enclosuresolutions

Reinforced Concrete with Steel Frame 17" Dia. 90 lbs Straight 0 H20, AASHTO M309

Flush

14 lbs

Special Markings

>0.6 ASTM 1028

H20, AASHTO M309

Skid Resistant & Marked\*

Cast Iron 11" Dia.

Cast Iron 1" Height 1-1/2" Height 2" Height

Actual load rating is determined by the box and cover combination. Weights and dimensions may vary slightly

Rev 12/2016 ©2016 Oldcastle, Inc.

Electric 800-421-1660