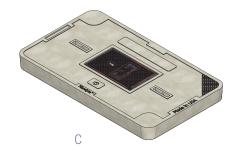

## **OPTIONS**

- Logos and Special Markings
- (A) Flush Solid
- (B) AMR
- (C) Reader Door
- (D) AMR and Reader Door
- · Hex Head Bolt
- Penta Head Bolt
- Vandal Resistant Bolt
- L Bolt

For use in non-vehicular traffic situations only. Weights and dimensions may vary slightly. Actual load rating is determined by the box and cover combination.