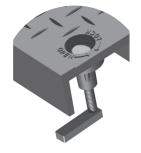

## **COVER**

Material: Composite
Style: Flush Solid
Model: 12" x 20"
Weight: 10 lbs

Surface: Slip Resistant

Performance: 20K

Standard Thread

Hex

Head

L Bolt