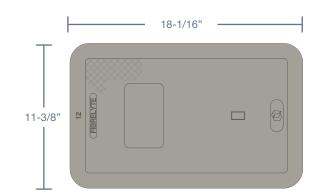

## **COVER**

Material: Composite
Style: Flush Solid
Model: 12" x 20"
Weight: 10 lbs

Surface: Slip Resistant

Performance: 20K

Standard Thread

Hex

Head

L Bolt