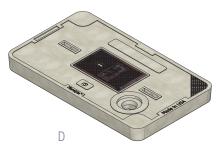

## **OPTIONS**

- Logos and Special Markings
- (A) Flush Solid
- (B) AMR
- (C) Reader Door
- (D) AMR and Reader Door
- · Hex Head Bolt
- Penta Head Bolt
- Vandal Resistant Bolt
- L Bolt

For use in non-vehicular traffic situations only. Weights and dimensions may vary slightly. Actual load rating is determined by the box and cover combination.