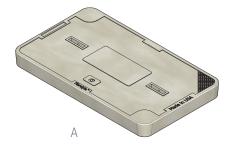

## **OPTIONS**

- Logos and Special Markings
- (A) Flush Solid
- (B) AMR
- (C) Reader Door
- (D) AMR and Reader Door
- · Hex Head Bolt
- Penta Head Bolt
- Vandal Resistant Bolt
- L Bolt

For use in non-vehicular traffic situations only. Weights and dimensions may vary slightly. Actual load rating is determined by the box and cover combination.