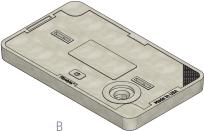

## **OPTIONS**

- Logos and Special Markings
- (A) Flush Solid
- (B) AMR
- (C) Reader Door
- (D) AMR and Reader Door
- · Hex Head Bolt
- Penta Head Bolt
- Vandal Resistant Bolt
- L Bolt

For use in non-vehicular traffic situations only. Weights and dimensions may vary slightly. Actual load rating is determined by the box and cover combination.