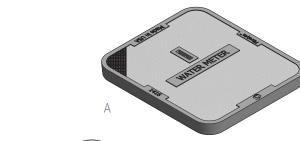

## **OPTIONS**

- Logos and Special Markings
- (A) Flush Solid
- (B) AMR
- (C) Double AMR
- · Hex Head Bolt
- · Penta Head Bolt
- · Vandal Resistant Bolt
- L Bolt

For use in non-vehicular traffic situations only. Weights and dimensions may vary slightly. Actual load rating is determined by the box and cover combination.