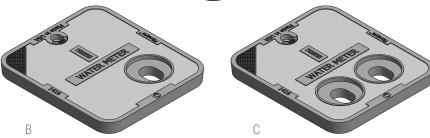

## **OPTIONS**

- Logos and Special Markings
- (A) Flush Solid
- (B) AMR
- (C) Double AMR
- · Hex Head Bolt
- · Penta Head Bolt
- · Vandal Resistant Bolt
- L Bolt

For use in non-vehicular traffic situations only. Weights and dimensions may vary slightly. Actual load rating is determined by the box and cover combination.