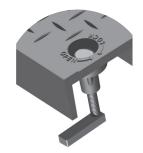

## **OPTIONS**

- Logos and Special Markings
- (A) Flush Solid
- (B) AMR
- (C) Double AMR
- · Hex Head Bolt
- · Penta Head Bolt
- · Vandal Resistant Bolt
- L Bolt

For use in non-vehicular traffic situations only. Weights and dimensions may vary slightly. Actual load rating is determined by the box and cover combination.