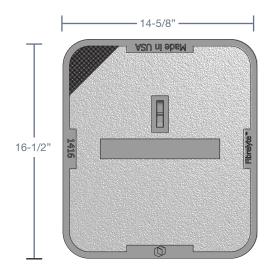

## **COVER**

Material: Composite
Style: Flush Solid
Model: 14" x 16"
Weight: 16.5 lbs
Surface: Slip Resistant

Performance: 20K

## **OPTIONS**

- Logos and Special Markings
- (A) Flush Solid
- (B) AMR
- (C) Double AMR
- · Hex Head Bolt
- · Penta Head Bolt
- · Vandal Resistant Bolt
- L Bolt

For use in non-vehicular traffic situations only. Weights and dimensions may vary slightly. Actual load rating is determined by the box and cover combination.