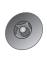

## **COVER**

Material: Composite
Style: Flush Solid
Model: 14" x 16"
Weight: 16.5 lbs
Surface: Slip Resistant

Performance: 20K

## **OPTIONS**

- Logos and Special Markings
- (A) Flush Solid
- (B) AMR
- (C) Double AMR
- · Hex Head Bolt
- · Penta Head Bolt
- · Vandal Resistant Bolt
- L Bolt

For use in non-vehicular traffic situations only. Weights and dimensions may vary slightly. Actual load rating is determined by the box and cover combination.