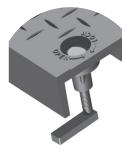

### **FASTENER OPTIONS**

Style:

Hex Head Penta Head Vandal Resistant L Bolt

Δ

В

# **LOAD RATING / NOTES**

For use in non-vehicular traffic situations only. Weights and dimensions may vary slightly. Actual load rating is determined by the box and cover combination.

L Bolt

Standard Thread

Penta

Head

Hex Head Vandal Resistant

WARNING: Cancer - www.P65Warnings.ca.gov

All information contained on this sheet is current at the time of publication. Oldcastle reserves the right to discontinue or update product information without notice. Revision 12/28/18 © 2018 Oldcastle Infrastructure