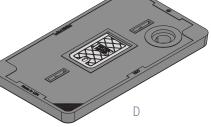

### **COVER OPTIONS**

Custom: Logos and Special Markings Style: (A) Flush Solid (B) Reader Door (C) AMR

(D) AMR and Reader Door