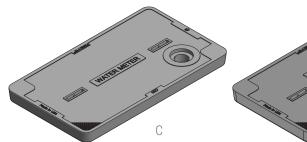

### **COVER OPTIONS**

Custom: Logos and Special Markings Style: (A) Flush Solid (B) Reader Door (C) AMR

(D) AMR and Reader Door