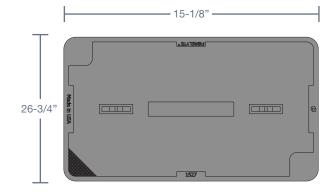

## **COVER**

| Style:       | Flush Solid    |
|--------------|----------------|
| Material:    | Composite      |
| Model:       | 15" x 27"      |
| Weight:      | 25 lbs.        |
| Surface:     | Slip Resistant |
| Performance: | 20K            |
|              |                |