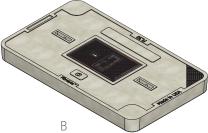

## •

**OPTIONS** 

- Logos and Special Markings
- (A) Flush Solid
- (B) Reader Door
- (C) AMR
- (D) AMR and Reader Door
- · Hex Head Bolt
- Penta Head Bolt
- Vandal Resistant Bolt
- L Bolt

For use in non-vehicular traffic situations only. Weights and dimensions may vary slightly. Actual load rating is determined by the box and cover combination.