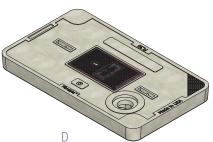

## •

**OPTIONS** 

- Logos and Special Markings
- (A) Flush Solid
- (B) Reader Door
- (C) AMR
- (D) AMR and Reader Door
- · Hex Head Bolt
- Penta Head Bolt
- Vandal Resistant Bolt
- L Bolt

For use in non-vehicular traffic situations only. Weights and dimensions may vary slightly. Actual load rating is determined by the box and cover combination.