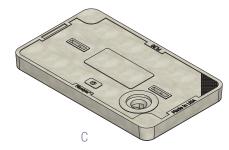

## •

**OPTIONS** 

- Logos and Special Markings
- (A) Flush Solid
- (B) Reader Door
- (C) AMR
- (D) AMR and Reader Door
- · Hex Head Bolt
- Penta Head Bolt
- Vandal Resistant Bolt
- L Bolt

For use in non-vehicular traffic situations only. Weights and dimensions may vary slightly. Actual load rating is determined by the box and cover combination.