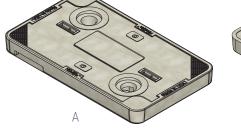

## •

**OPTIONS** 

- Logos and Special Markings
- (A) Flush Solid
- (B) Reader Door
- (C) AMR
- (D) AMR and Reader Door
- · Hex Head Bolt
- Penta Head Bolt
- Vandal Resistant Bolt
- L Bolt

For use in non-vehicular traffic situations only. Weights and dimensions may vary slightly. Actual load rating is determined by the box and cover combination.