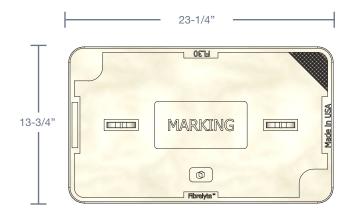

## **COVER**

Material: Composite Style: Flush Solid Model: 13" x 24" Weight: 19 lbs

Surface: Slip Resistant

Performance: 20K

Standard Thread

Hex Head

Penta Head

Vandal Resistant

## •

**OPTIONS** 

- Logos and Special Markings
- (A) Flush Solid
- (B) Reader Door
- (C) AMR
- (D) AMR and Reader Door
- · Hex Head Bolt
- Penta Head Bolt
- Vandal Resistant Bolt
- L Bolt

For use in non-vehicular traffic situations only. Weights and dimensions may vary slightly. Actual load rating is determined by the box and cover combination.