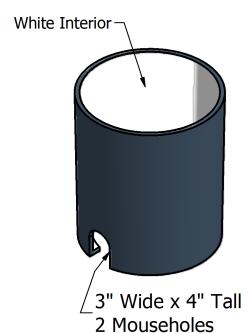

### BODY:

Material: Model: Weight: Mouseholes: Polyethylene Blend 15" Dia. 18" Depth: 11 lbs

Medium Duty: Non-deliberate Traffic

For use in non-vehicular traffic situations only.

We do not recommend installation in concrete or asphalt.

- Black exterior surface to provide UV protection
- · Gray foaming for strength and insulating value
- White interior surface for ease of meter reading
- · Manufactured by Oldcastle Precast Enclosure Solutions