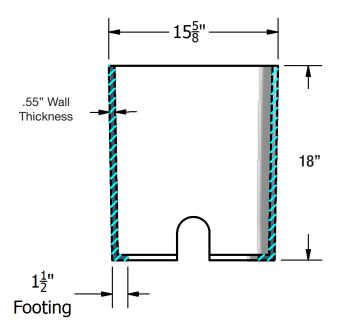

### BODY:

Material: Model: Weight: Mouseholes: Polyethylene Blend 15" Dia. 18" Depth: 11 lbs

Medium Duty: Non-deliberate Traffic

For use in non-vehicular traffic situations only.

We do not recommend installation in concrete or asphalt.

## Raw Material Specifications:

- Meter Boxes are high-density Polyethylene, one-piece molded construction
- Wall thickness minimum .550"
- · Vertical load rating minimum 15,000 lbs.
- Sidewall loading of 200 lb side load, applied with a 4" X 4" plate.
- Multi-layer wall construction