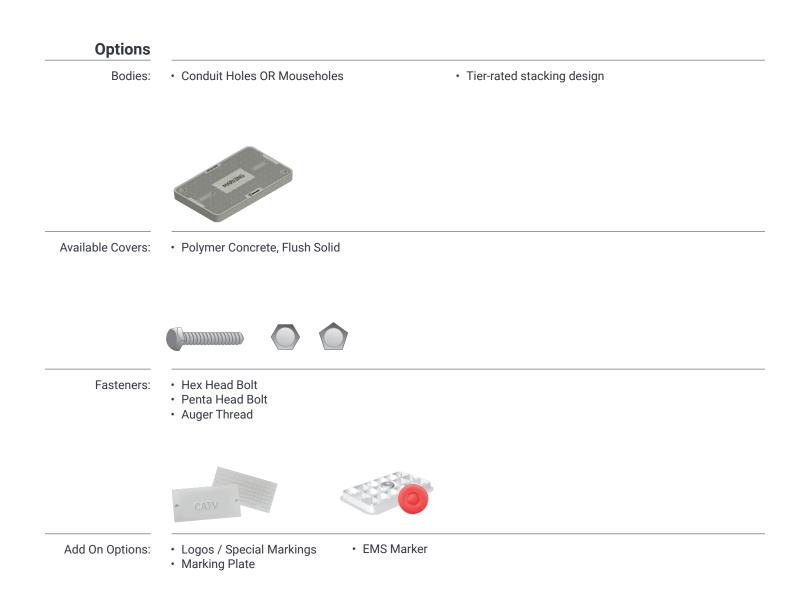

### 1118-18 Body

ANSI/SCTE-77, Tier 15 / 22 57 lbs Stackable\*

|         | А   | В       | С   |
|---------|-----|---------|-----|
| 1118-12 | 13" | 19-7/8" | 12" |
| 1118-18 | 13" | 19-7/8" | 18" |

Cover comes standard with 4" x 8" marking plate. Custom marking and direct permanent markings are available; contact your local Oldcastle Infrastructure representative for details. Weight is nominal and can vary slightly from manufacturing location.

\* Bodies can be stacked to achieve a greater depth while maintaining their tier rating.

Revision 10/2024

oldcastleinfrastructure.com (888) 965-3227