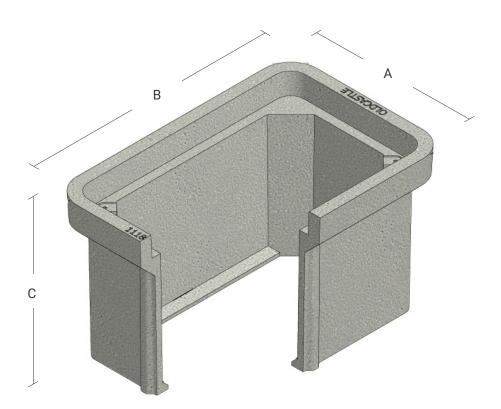

### 1118-12 Body

ANSI/SCTE-77, Tier 15 / 22 40 lbs Stackable\*

### 1118-18 Body

ANSI/SCTE-77, Tier 15 / 22 57 lbs Stackable\*

|         | А   | В       | С   |
|---------|-----|---------|-----|
| 1118-12 | 13" | 19-7/8" | 12" |
| 1118-18 | 13" | 19-7/8" | 18" |

Cover comes standard with 4" x 8" marking plate. Custom marking and direct permanent markings are available; contact your local Oldcastle Infrastructure representative for details. Weight is nominal and can vary slightly from manufacturing location.