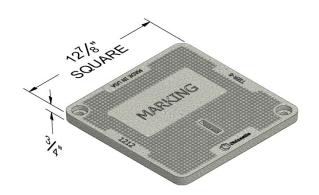

## **COVER**

Style:
Material:
Model:
Weight:
Std. Fasteners:

Flush Solid Polymer Concrete 12" x 12" 10 lbs

1/2-13 Stainless Steel Hex Head Bolt, Washer and Floating Nut

Options: Surface: Performance: Logos and Special Markings Slip Resistant ANSI/SCTE-77,

Tier 15 or Tier 22\*

Cover comes standard with permanent markings for manufacturer, load rating, model size and manufacturing location.

Revision 2/2018 ©2018 Oldcastle, Inc.

<sup>\*</sup> T22 rating when paired with T22 polymer concrete lid.