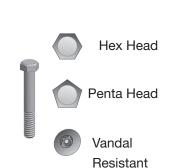

#### **FASTENER OPTIONS FOR POLYMER COVERS:**

Penta Head Bolt

Oldcastle Enclosures Vandal Resistant Bolt

Penta Coil Thread Bolt

Captive Bolt Retainer