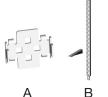

## ADD ON OPTIONS:

EMS Marker (E)

Mouseholes/Knockouts

Rack Mount (A)

Cable Racks/Cable Arms (B)

Unistrut (C)

Pulling Eye - 1,000 lb and 3,000 lb (D)

Ground Buss (F)