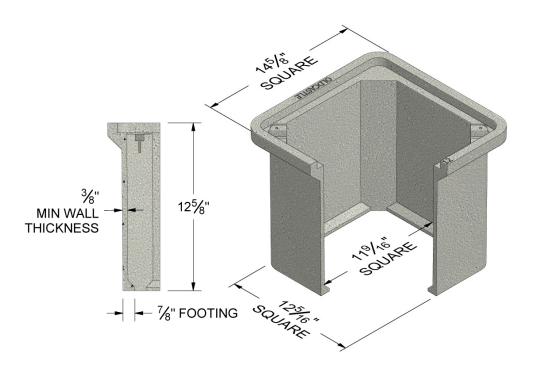

### **BODY**

Material: Model: Weight: Polymer Concrete 12" x 12" 12" Depth: 32 lbs.

Wall Type: Performance:

Straight ANSI/SCTE-77 Tier 22

Medium Duty: Incidental, Non-deliberate Traffic

Heavy Duty: Incidental, Non-deliberate Traffic

For use in non-vehicular traffic situations only.

Actual load rating is determined by the box and cover combination.

Weights and dimensions may vary slightly.

Based upon lid and body combination, this unit can be Tier 15 or Tier 22.