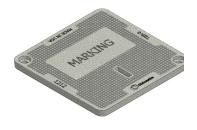

### **AVAILABLE POLYMER COVER:**

Flush Solid

Cover comes standard with permanent markings for manufacturer, load rating, model size and manufacturing location.

Revision 2/2018 ©2018 Oldcastle, Inc.

<sup>\*</sup> T22 rating when paired with T22 polymer concrete lid.