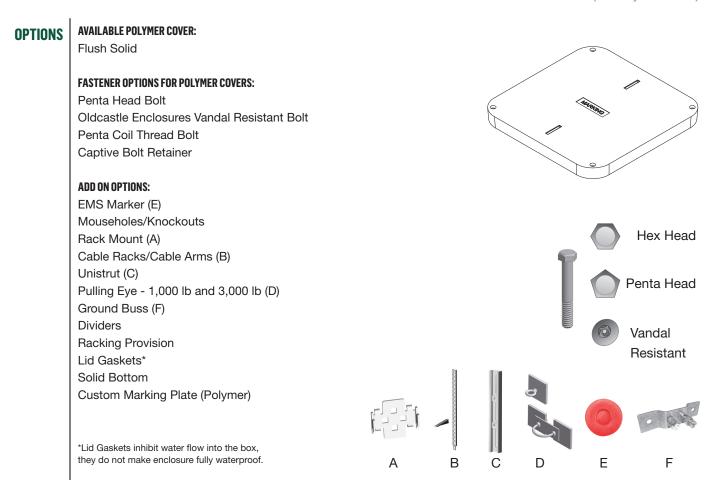

## **OLDCASTLE POLYMER 3636**

(formerly H-Series<sup>™</sup>)

Based upon lid and body combination, this unit can be Tier 15 or Tier 22. \* T22 rating when paired with T22 polymer concrete lid. Cover comes standard with permanent markings for manufacturer, load rating, model size and manufacturing location.