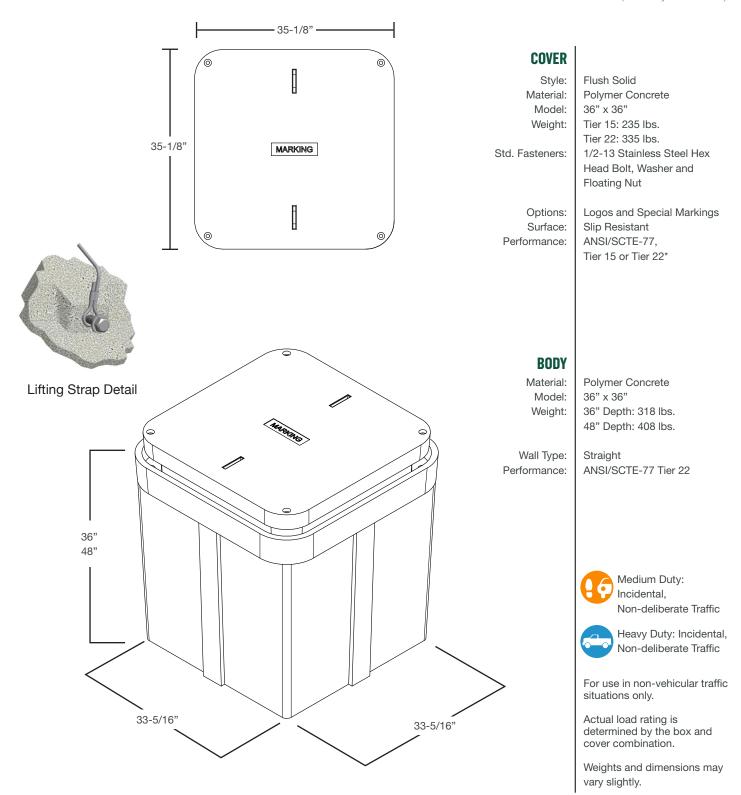

## **OLDCASTLE POLYMER 3636**

(formerly H-Series<sup>™</sup>)

Based upon lid and body combination, this unit can be Tier 15 or Tier 22. \* T22 rating when paired with T22 polymer concrete lid. Cover comes standard with permanent markings for manufacturer, load rating, model size and manufacturing location.

## **OLDCASTLE POLYMER 3636**

(formerly H-Series<sup>™</sup>)

O Medium Duty: Incidental, Non-deliberate traffic For use in non-vehicular traffic situations only. Actual load rating is determined by the box and cover combination.

Heavy Duty: Incidental, Non-deliberate traffic For use in non-vehicular traffic situations only. Actual load rating is determined by the box and cover combination.

**NOTES** 

Actual load rating is determined by the box and cover combination. Weights and dimensions may vary slightly