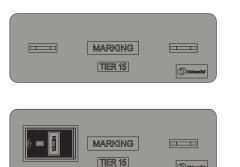

#### **COVER OPTIONS**

Polymer, Flush Solid Polymer, Flush with Reader Door

Hex Head Bolt (A) Penta Head Bolt (B) Penta Head Coil Thread Bolt (B) Oldcastle Vandal Resistant Bolt (C) **Captive Bolt Retainer** 