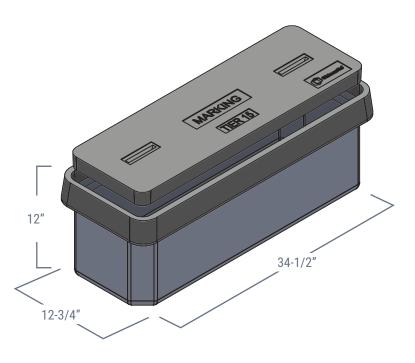

#### BODY

| Material:    | Fiber Reinforced Polymer |
|--------------|--------------------------|
|              | w/ Polymer Concrete Ring |
| Model:       | 11" x 32"                |
| Depths:      | 12"                      |
| Wall Type:   | Straight                 |
| Performance: | ANSI/SCTE-77 Tier 15     |

## LOAD RATING / NOTES

For use in non-vehicular traffic situations only. Weights and dimensions may vary slightly. Actual load rating is determined by the box and cover combination.

oldcastleinfrastructure.com (800) 735-5566