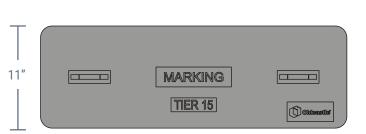

### **COVER**

| Style:       | Flush                      |
|--------------|----------------------------|
| Material:    | Polymer Concrete           |
| Model:       | 11" x 32"                  |
| Options:     | Logos and Special Markings |
| Surface:     | Slip Resistant             |
| Performance: | ANSI/SCTE-77 Tier 15       |
|              |                            |

33"