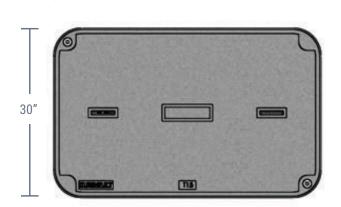

#### COVER

| Style:          | Flush                           |
|-----------------|---------------------------------|
| Material:       | Polymer Concrete                |
| Model:          | 30" x 48"                       |
| Std. Fasteners: | 1/2-13 Stainless Steel Hex Head |
|                 | Bolt, Washer and Floating Nut   |
| Options:        | Logos and Special Markings      |
| Surface:        | Slip Resistant                  |
| Performance:    | ANSI/SCTE-77 Tier 15            |

47-1/4"