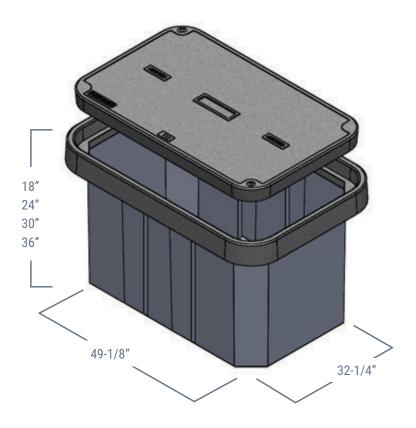

#### BODY

| Material:    | Fiber Reinforced Polymer<br>w/ Polymer Concrete Ring |
|--------------|------------------------------------------------------|
| Model:       | 30" x 48"                                            |
| Depths:      | 18", 24", 30", 36"                                   |
| Wall Type:   | Straight                                             |
| Performance: | ANSI/SCTE-77 Tier 15                                 |

#### **LOAD RATING / NOTES**

For use in non-vehicular traffic situations only. Weights and dimensions may vary slightly. Actual load rating is determined by the box and cover combination.

oldcastleinfrastructure.com (800) 735-5566