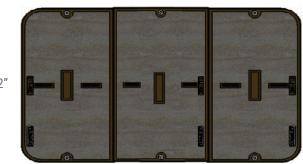

#### **COVER**

| Style:          | Flush (3 Piece)                 |
|-----------------|---------------------------------|
| Material:       | Polymer Concrete                |
| Model:          | 48" x 96"                       |
| Std. Fasteners: | 1/2-13 Stainless Steel Hex Head |
|                 | Bolt, Washer and Floating Nut   |
| Options:        | Logos and Special Markings      |
| Surface:        | Slip Resistant                  |
| Performance:    | ANSI/SCTE-77 Tier 15            |

46-1/2"

93"