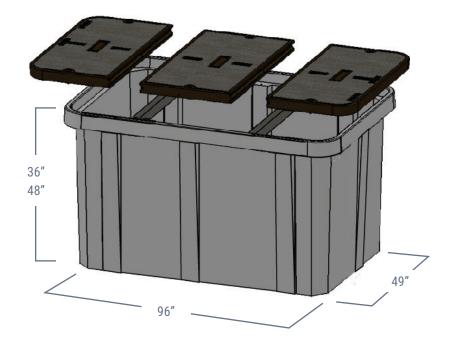

#### BODY

| Material:    | Fiber Reinforced Polymer<br>w/ Polymer Concrete Ring |
|--------------|------------------------------------------------------|
| Model:       | 48" x 96"                                            |
| Depths:      | 36", 48"                                             |
| Wall Type:   | Straight                                             |
| Performance: | ANSI/SCTE-77 Tier 15                                 |

## **LOAD RATING / NOTES**

MEDIUM DUTY ANSI/SCTE TIER 15

For use in non-vehicular traffic situations only. Weights and dimensions may vary slightly. Actual load rating is determined by the box and cover combination.