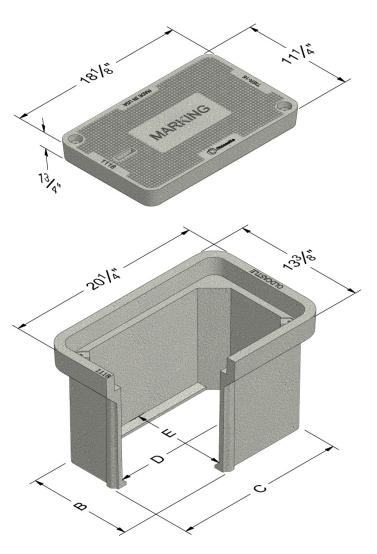

#### COVER

| Style:          | Flush Solid                       |
|-----------------|-----------------------------------|
| Material:       | Polymer Concrete                  |
| Model:          | 11" x 18"                         |
| Weight:         | Tier 15: 20 lbs.                  |
|                 | Tier 22: 28 lbs.                  |
| Std. Fasteners: | 1/2-13 Stainless Steel Hex Head   |
|                 | Bolt, Washer and Floating Nut     |
| Options:        | Logos and Special Markings        |
| Surface:        | Slip Resistant                    |
| Performance:    | ANSI/SCTE-77, Tier 15 or Tier 22* |

Cover comes standard with permanent markings for manufacturer, load rating, model size and manufacturing location.

#### BODY

| Material:    | Polymer Concrete     |  |  |
|--------------|----------------------|--|--|
| Model:       | 11" x 18"            |  |  |
| Weight:      | 12" Depth: 39 lbs.   |  |  |
|              | 18" Depth: 54 lbs.   |  |  |
| Wall Type:   | Straight             |  |  |
| Performance: | ANSI/SCTE-77 Tier 22 |  |  |

#### LOAD RATING / NOTES

For use in non-vehicular traffic situations only. Weights and dimensions may vary slightly. Actual load rating is determined by the box and cover combination.

|         | А  | В       | С        | D       | E      |
|---------|----|---------|----------|---------|--------|
| 1118-12 | 12 | 11-3/16 | 18-1/16  | 16-7/16 | 9-9/16 |
| 1118-18 | 18 | 11-1/16 | 17-15/16 | 16-3/16 | 9-5/16 |