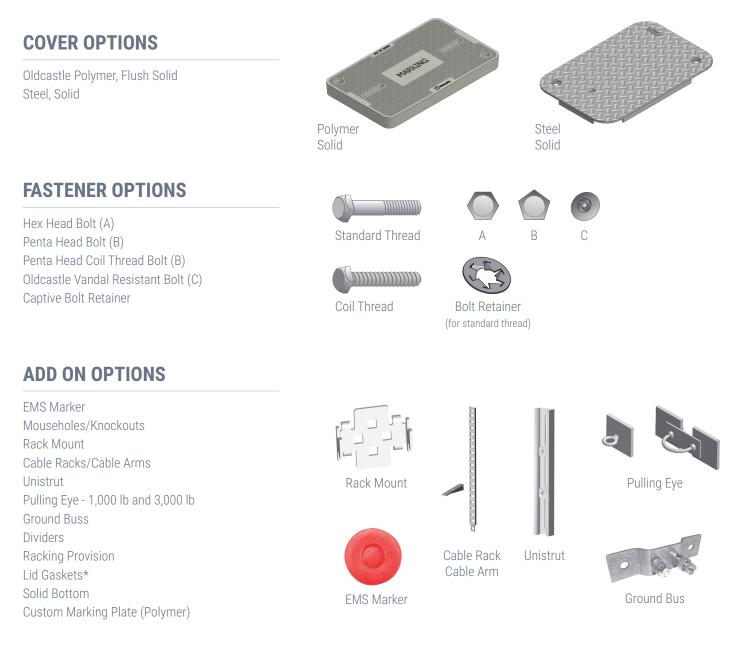

#### COVER

| Style:          | Flush Solid                       |
|-----------------|-----------------------------------|
| Material:       | Polymer Concrete                  |
| Model:          | 11" x 18"                         |
| Weight:         | Tier 15: 20 lbs.                  |
|                 | Tier 22: 28 lbs.                  |
| Std. Fasteners: | 1/2-13 Stainless Steel Hex Head   |
|                 | Bolt, Washer and Floating Nut     |
| Options:        | Logos and Special Markings        |
| Surface:        | Slip Resistant                    |
| Performance:    | ANSI/SCTE-77, Tier 15 or Tier 22* |

Cover comes standard with permanent markings for manufacturer, load rating, model size and manufacturing location.