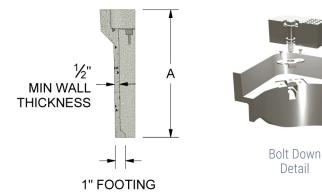

#### LOAD RATING / NOTES

For use in non-vehicular traffic situations only. Weights and dimensions may vary slightly. Actual load rating is determined by the box and cover combination.

|         | А  | В       | С        | D       | E      |
|---------|----|---------|----------|---------|--------|
| 1118-12 | 12 | 11-3/16 | 18-1/16  | 16-7/16 | 9-9/16 |
| 1118-18 | 18 | 11-1/16 | 17-15/16 | 16-3/16 | 9-5/16 |