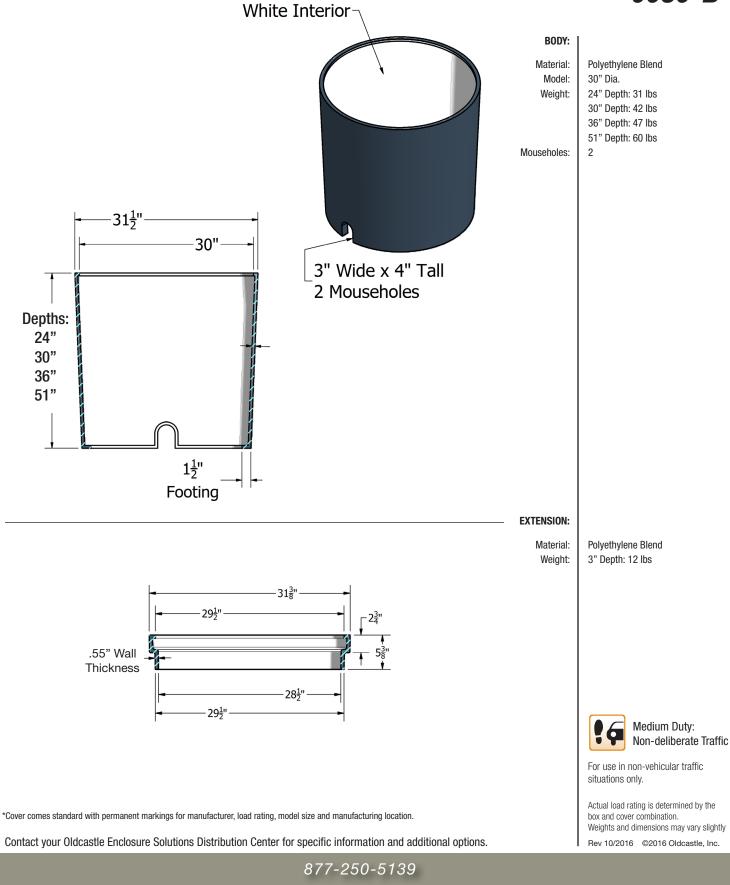

Water

Heavywall

oldcastleprecast.com/enclosuresolutions

Water

Heavywall

| Options:                                           | Available Plastic Covers:                                                                                                                                                                                                                                                                                                                                                                                                                                                                                     | 0030-B                                   |
|----------------------------------------------------|---------------------------------------------------------------------------------------------------------------------------------------------------------------------------------------------------------------------------------------------------------------------------------------------------------------------------------------------------------------------------------------------------------------------------------------------------------------------------------------------------------------|------------------------------------------|
| optiono.                                           | H20 Plastic Cover (for use with cast iron frame)                                                                                                                                                                                                                                                                                                                                                                                                                                                              |                                          |
|                                                    | Available Monitor Set:                                                                                                                                                                                                                                                                                                                                                                                                                                                                                        | ANIS CON                                 |
|                                                    | Cast Iron Cover with Cast Iron Frame (2 Piece)<br>(Requires use of Expander Ring)                                                                                                                                                                                                                                                                                                                                                                                                                             |                                          |
|                                                    | Add On Options for Cast Iron Cover:                                                                                                                                                                                                                                                                                                                                                                                                                                                                           |                                          |
|                                                    | Touch Read Hole                                                                                                                                                                                                                                                                                                                                                                                                                                                                                               | H20 Plastic                              |
|                                                    | Locking Options for Cast Iron Cover:<br>Penta Nut (Small or Large)                                                                                                                                                                                                                                                                                                                                                                                                                                            |                                          |
|                                                    | Cast Iron Cover                                                                                                                                                                                                                                                                                                                                                                                                                                                                                               | Cast Iron Frame                          |
|                                                    |                                                                                                                                                                                                                                                                                                                                                                                                                                                                                                               |                                          |
|                                                    |                                                                                                                                                                                                                                                                                                                                                                                                                                                                                                               |                                          |
|                                                    |                                                                                                                                                                                                                                                                                                                                                                                                                                                                                                               |                                          |
|                                                    |                                                                                                                                                                                                                                                                                                                                                                                                                                                                                                               | Penta Nut Detail                         |
|                                                    |                                                                                                                                                                                                                                                                                                                                                                                                                                                                                                               |                                          |
|                                                    |                                                                                                                                                                                                                                                                                                                                                                                                                                                                                                               |                                          |
| Raw Material<br>Specifications:                    | <ul> <li>Meter Boxes are high-density Polyethylene, one-piece molded construction</li> <li>Wall thickness minimum .550"</li> <li>Tested to vertical load rating of 20,000 lbs. minimum</li> <li>Sidewall loading of 200 lb side load, applied with a 4" X 4" plate.</li> <li>Multi-layer wall construction</li> <li>Black exterior surface to prov</li> <li>Gray foaming for strength an</li> <li>White interior surface for eas</li> <li>Manufactured by Oldcastle P</li> </ul>                              | d insulating value<br>e of meter reading |
| Cast Iron Meter<br>Ring and Lid<br>Specifications: | <ul> <li>Made of cast iron conforming to ASTM A48 standards and marked with country of origin</li> <li>Coated with a factory applied water based asphalt paint</li> <li>Castings are ground smooth and cleaned by shot blasting, uniform quality, free from sand holes, shrinkage, cracks and other surface defects, with a dimensional tolerance of +/- 1/16" per foot based on the accepted foundry tolerances outlined in the Iron Castings Handbook published by the American Foundry Society.</li> </ul> |                                          |
| Product Load<br>Rating:                            | Medium Duty : Non-deliberate Traffic           For use in non-vehicular traffic situations only.                                                                                                                                                                                                                                                                                                                                                                                                              |                                          |
| Note:                                              | Actual load rating is determined by the box and cover combination. Weights and dimensions may vary slightly All information contained on this sheet is current at the time of printing.                                                                                                                                                                                                                                                                                                                       |                                          |
|                                                    | Oldcastle Precast, Inc. reserves the right to discontinue or update product information without notice.                                                                                                                                                                                                                                                                                                                                                                                                       | Rev 10/2016 ©2016 Oldcastle, Inc.        |