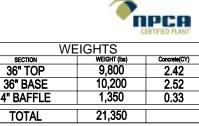

1,000 GAL GREASE TRAP SUBMITTAL LAYOUT 4'-6"X8'-6"X6' ID VAULT

|           |      |    |       |                         |              | CUSTOMER       |       |          |          |                 |  |
|-----------|------|----|-------|-------------------------|--------------|----------------|-------|----------|----------|-----------------|--|
| REVISIONS |      |    |       |                         | DATE         | SALES          | DRAWN | ENGINEER | CHECKED  | SALES ORDER     |  |
| REV       | DATE | BY | SHEET | DESCRIPTION OF REVISION | REQUESTED BY | 11/7/16        |       |          |          |                 |  |
| A         |      |    |       |                         |              | DRAWING NUMBER |       |          | REVISION | SHEET<br>1 OF 6 |  |
| В         |      |    |       |                         |              |                |       |          |          | REV DATE        |  |