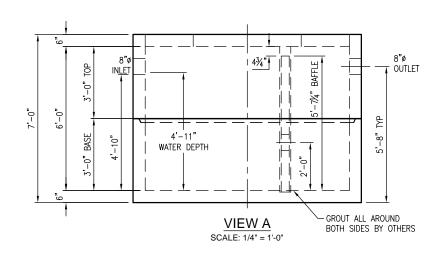

## NOTES TO CONTRACTOR:

- 1. PLEASE VERIFY ALL SIZES, LOCATIONS, AND ELEVATIONS OF OPENINGS.
- 2. THE CONTRACTOR SHALL BE RESPONSIBLE FOR PROPER COORDINATION TO ENSURE THAT AN ADEQUATE BEARING SURFACE IS PROVIDED (I.E. LEVEL AND COMPACTED) PER PROJECT SPECIFICATIONS AND DRAWINGS,.
- 3. AFTER PIPES ARE INSTALLED IN BLOCKOUTS, ALL ANNULAR SPACES SHALL BE FILLED WITH A MIN. OF 3,000 psi CONCRETE, TIGHT TO THE UNDERSIDE OF UPPER SECTION FOR FULL THICKNESS OF VAULT WALL.
- 4. CONTRACTOR TO RESPONSIBLE FOR THE FOLLOWING: - SUPPLY & INSTALL ALL PIPING & SAMPLING TEES, - GROUT IN BAFFLE ON BOTH SIDES, - GRAY WATER ONLY, BLACK WATER SHALL BE CARRIED
  - BY SEPARATE SIDE SEWER, - FILL WITH CLEAN WATER PRIOR TO "START-UP"
  - FILL WITH CLEAN WATER PRIOR TO "START-UP" OF SYSTEM.