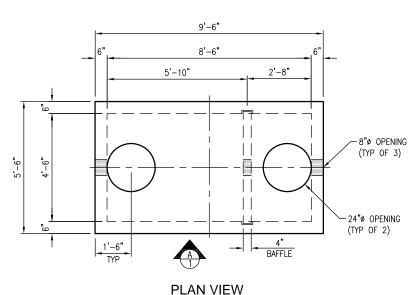

## NOTES TO CONTRACTOR:

- 1. PLEASE VERIFY ALL SIZES, LOCATIONS, AND ELEVATIONS OF OPENINGS.
- 2. THE CONTRACTOR SHALL BE RESPONSIBLE FOR PROPER COORDINATION TO ENSURE THAT AN ADEQUATE BEARING SURFACE IS PROVIDED (I.E. LEVEL AND COMPACTED) PER PROJECT SPECIFICATIONS AND DRAWINGS,.
- 3. AFTER PIPES ARE INSTALLED IN BLOCKOUTS, ALL ANNULAR SPACES SHALL BE FILLED WITH A MIN. OF 3,000 psi CONCRETE, TIGHT TO THE UNDERSIDE OF UPPER SECTION FOR FULL THICKNESS OF VAULT WALL.
- 4. CONTRACTOR TO RESPONSIBLE FOR THE FOLLOWING: - SUPPLY & INSTALL ALL PIPING & SAMPLING TEES, - GROUT IN BAFFLE ON BOTH SIDES, - GRAY WATER ONLY, BLACK WATER SHALL BE CARRIED
  - BY SEPARATE SIDE SEWER, - FILL WITH CLEAN WATER PRIOR TO "START-UP"
  - FILL WITH CLEAN WATER PRIOR TO "START-UP" OF SYSTEM.