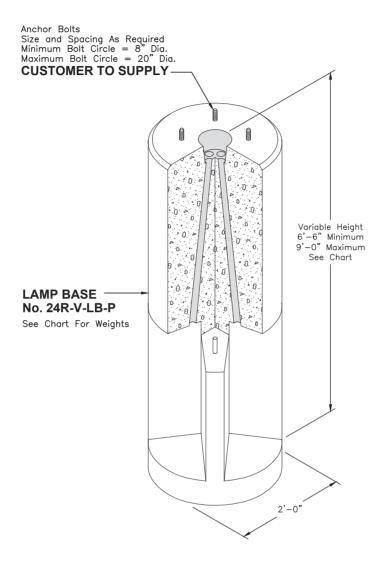

# 24R-V-LB-P Precast Lamp Base Footings

| 24R-V-LB-P CHART |        |            |
|------------------|--------|------------|
| Model No.        | Height | Weight     |
| 24R-66-LB-P      | 6'-6"  | 2,380 lbs. |
| 24R-7-LB-P       | 7'-0"  | 2,610 lbs. |
| 24R-8-LB-P       | 8'-0"  | 3,080 lbs. |
| 24R-9-LB-P       | 9'-0"  | 3,550 lbs. |

## 24R-V-LB-P

# **PLAN VIEW** Bolt Projection Required 24R-V-LB-P Lamp Base **CUSTOMER TO SUPPLY ANCHOR BOLTS -**As Variable Height - 6'-6" Minimum, 9'-0" Maximum See Chart On Front Page