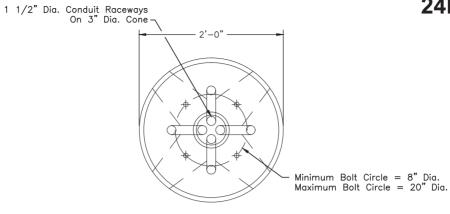

# **PLAN VIEW** Bolt Projection Required 24R-V-LB-P Lamp Base **CUSTOMER TO SUPPLY ANCHOR BOLTS -**As Variable Height - 6'-6" Minimum, 9'-0" Maximum See Chart On Front Page