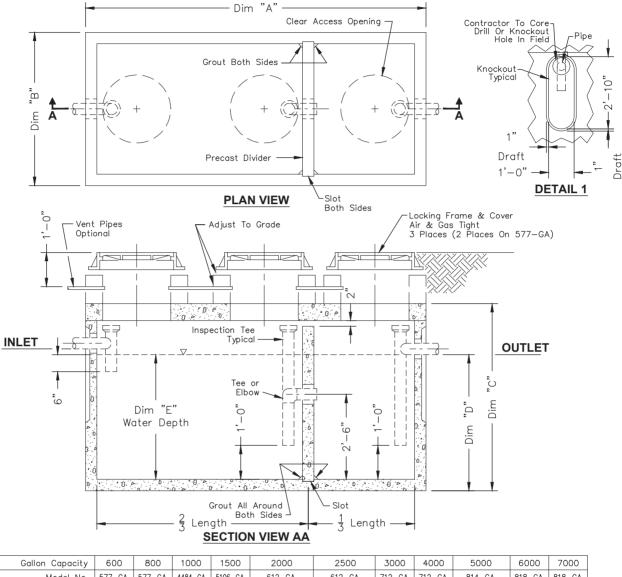

## **GREASE INTERCEPTOR SINGLE VAULT SYSTEM**

600 - 7,000 Gallon System

| G       | Gallon Capacity | 600    | 800    | 1000    | 1500    | 2000      | 2500      | 3000   | 4000   | 5000       | 6000    | 7000    |
|---------|-----------------|--------|--------|---------|---------|-----------|-----------|--------|--------|------------|---------|---------|
|         | Model No.       | 577-GA | 577-GA | 4484-GA | 5106-GA | 612-GA    | 612-GA    | 712-GA | 712-GA | 814-GA     | 818-GA  | 818-GA  |
|         | Dim "A"         | 7'-0"  | 7'-0"  | 9'-0"   | 11'-2"  | 12'-8"    | 12'-8"    | 13'-1" | 13'-1" | 15'-7"     | 19'-11" | 19'-11" |
|         | Dim "B"         | 4'-8"  | 4'-8"  | 5'-0"   | 5'-8"   | 6'-8"     | 6'-8"     | 8'-0"  | 8'-0"  | 9'-7"      | 9'-11"  | 9'-11"  |
|         | Dim "C"         | 7'-0"  | 7'-0"  | 7'-2"   | 7'-2"   | 8'-0"     | 8'-0"     | 8'-7"  | 8'-7"  | 10'-0 1/2" | 10'-5"  | 10'-5"  |
|         | Dim "D"         | 3'-7"  | 4'-8"  | 4'-2"   | 4'-3"   | 4'-7"     | 5'-6 1/2" | 5'-1"  | 6'-8"  | 7'-4"      | 7'-1"   | 8'-0"   |
| Water D | epth Dim "E"    | 3'-3"  | 4'-4"  | 3'-10"  | 3'-11"  | 3'-9 1/2" | 4'-9"     | 4'-8"  | 6'-3"  | 6'-1"      | 5'-8"   | 6'-7"   |

## **Design Criteria:**

Uniform Plumbing Code - Appendix H

Number Of Meals x Waste Flow x Retention x Storage = Capacity Per Peak Hours x Rate Time x Factor In Gallons

## Notes:

- Concrete: 28 Day Compressive Strength f'c = 7000 psi
  Rebar: ASTM A-615 Grade 60
  Mesh: ASTM A-185 Grade 65
  Design: ACI-318-02 Building Code ASTM C-857 "Minimum Structural Design Loading For Underground Precast Concrete Utility Structures"

- 5. Loads: H-20 Truck Wheel w/ 30% Impact Per AASHTO 6. Fill w/ Clean Water Prior To Start-Up Of System 7. Contractor To Supply & Install All Piping & Sampling Tees 8. Gray Water Only, Black Water Shall Be Carried By Separate Side Sewer