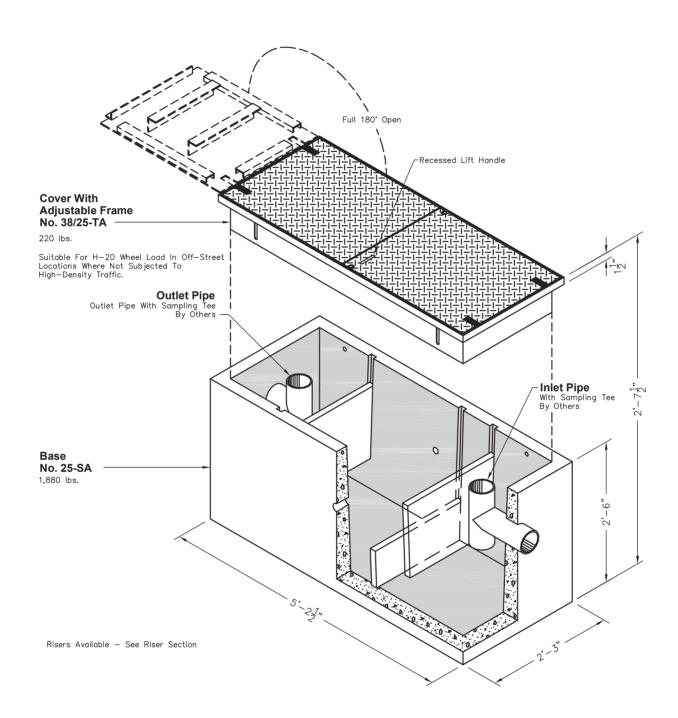

## 25-SA OIL WATER SEPARATOR

100 Gallon Capacity

133

Non Skid Covers Available

FOR DETAILS, SEE REVERSE>>

Items Shown Are Subject To Change Without Notice Issue Date: April 2016

## GENERAL NOTES:

- 1. All Baffles and Weirs To Be Steel
- 2. Contractor to:

Supply and Install All Piping & Sampling Tees Fill With Clean Water Prior To "Start-Up" Of System Verify All Blockout Sizes and Locations

FOR CUSTOM APPLICATIONS THE FOLLOWING INFORMATION IS NEEDED: Top Of Separator Elevation: Inlet Pipe Size: Inlet Pipe Elevation: Outlet Pipe Size: Outlet Pipe Elevation:

SCALE: 3/4"=1'-0"