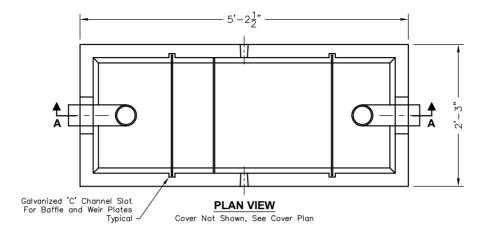

## GENERAL NOTES:

- 1. All Baffles and Weirs To Be Steel
- 2. Contractor to:

Supply and Install All Piping & Sampling Tees Fill With Clean Water Prior To "Start-Up" Of System Verify All Blockout Sizes and Locations

FOR CUSTOM APPLICATIONS THE FOLLOWING INFORMATION IS NEEDED: Top Of Separator Elevation: Inlet Pipe Size: Inlet Pipe Elevation: Outlet Pipe Size: Outlet Pipe Elevation:

SCALE: 3/4"=1'-0"