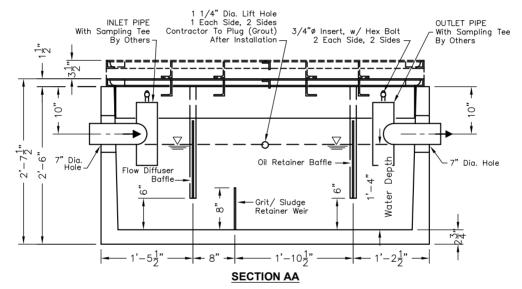

## GENERAL NOTES:

- 1. All Baffles and Weirs To Be Steel
- 2. Contractor to:

Supply and Install All Piping & Sampling Tees Fill With Clean Water Prior To "Start-Up" Of System Verify All Blockout Sizes and Locations

FOR CUSTOM APPLICATIONS THE FOLLOWING INFORMATION IS NEEDED: Top Of Separator Elevation: Inlet Pipe Size: Inlet Pipe Elevation: Outlet Pipe Size: Outlet Pipe Elevation:

SCALE: 3/4"=1'-0"