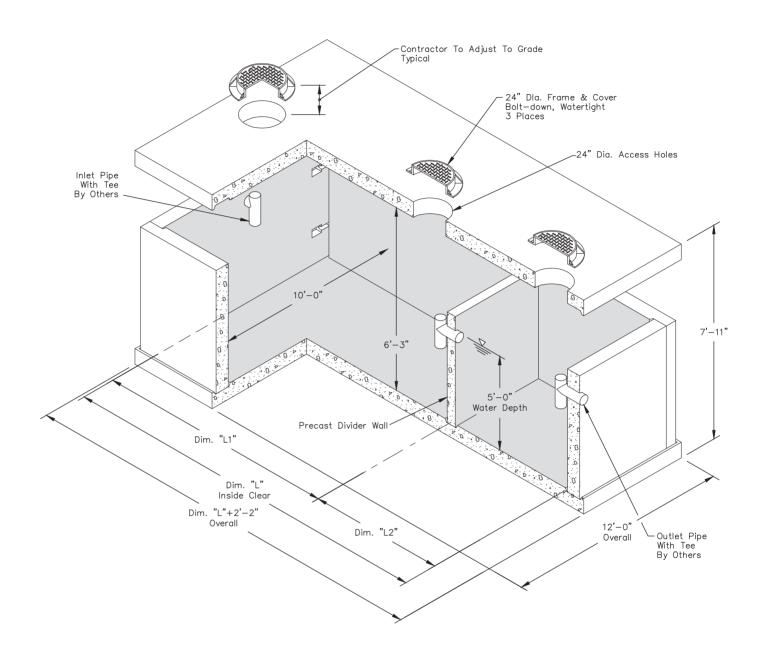

## SEPTIC TANK PANEL VAULT SYSTEM

5,000 - 13,000 Gallon Capacity

| SEPTIC TANK SIZING CHART |        |        |        |        |        |        |        |         |         |
|--------------------------|--------|--------|--------|--------|--------|--------|--------|---------|---------|
| GALLONS                  | 5000   | 6000   | 7000   | 8000   | 9000   | 10000  | 11000  | 12000   | 13000   |
| DIM. "L"                 | 14'-0" | 16'-6" | 19'-0" | 22'-0" | 24'-6" | 27'-0" | 30'-0" | 32'-6"  | 35'-6"  |
| DIM. "L1"                | 9'-4"  | 11'-0" | 12'-8" | 14'-8" | 16'-3" | 18'-0" | 20'-0" | 21'-8"  | 23'-8"  |
| DIM. "L2"                | 4'-8"  | 5'-6"  | 6'-4"  | 7'-4"  | 8'-2"  | 9'-0"  | 10'-0" | 10'-10" | 11'-10" |