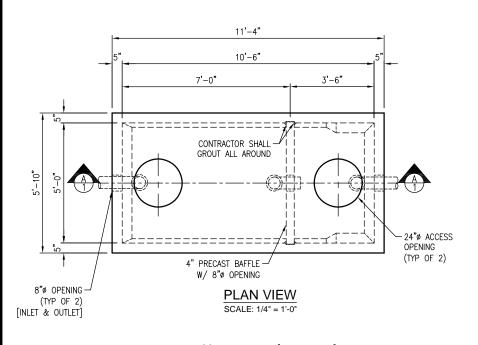

## NOTES TO CONTRACTOR:

- PLEASE VERIFY ALL SIZES, LOCATIONS, AND ELEVATIONS OF
- THE CONTRACTOR SHALL BE RESPONSIBLE FOR PROPER COORDINATION TO ENSURE THAT AN ADEQUATE BEARING SURFACE IS PROVIDED (I.E. LEVEL AND COMPACTED) PER PROJECT SPECIFICATIONS AND DRAWINGS.
- AFTER PIPES ARE INSTALLED IN BLOCKOUTS, ALL ANNULAR SPACES SHALL BE FILLED WITH A MIN. OF 3,000 psi CONCRETE, TIGHT TO THE UNDERSIDE OF UPPER SECTION FOR FULL THICKNESS OF VAULT
- CONTRACTOR TO RESPONSIBLE FOR THE FOLLOWING:
  SUPPLY & INSTALL ALL PIPING & SAMPLING TEES, GROUT IN BAFFLE ON BOTH SIDES.
  - GRAY WATER ONLY, BLACK WATER SHALL BE CARRIED BY SEPARATE SIDE SEWER,
  - FILL WITH CLEAN WATER PRIOR TO "START-UP" OF SYSTEM.

## 1,500 GALLON GREASE INTERCEPTOR SUBMITTAL

5' X 10'-6' X 7' ID VAULT

CUSTOMER

| DATE           | SALES | DRAWN | ENGINEER | CHECKED  | SALES ORDER |    |   |
|----------------|-------|-------|----------|----------|-------------|----|---|
| 10/13/17       |       | LD    |          |          |             |    |   |
| DRAWING NUMBER |       |       | REVISION | SHEET    |             |    |   |
|                |       |       |          | REV DATE | 1           | OF | 1 |