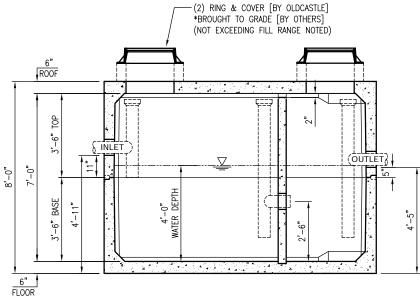

**SECTION A-A** SCALE: 1/4" = 1'-0"

DESCRIPTION OF REVISION REQUESTED BY SHEET DATE BY

**NPCA** 

## **GENERAL DESIGN NOTES:**

- STRENGTH DESIGN METHOD IN ACCORDANCE WITH (I.A.W.)ACI 318.
- CONCRETE COMPRESSIVE STRENGTH AT 28 DAYS = 5,000 PSI (MIN).
- PRECAST RATED FOR HS20 LIVE LOAD W/ IMPACT I.A.W. AASHTO
- DESIGN FILL RANGE = 0'(MIN) TO 2'(MAX)
- GROUND WATER TABLE ASSUMED 3'-6" BELOW GRADE. IF DESIGN (OR ACTUAL) WATER TABLE IS LESS THAN ASSUMED, REVIEWING ENGINEER TO NOTIFY OLDCASTLE PRECAST UPON REVIEW OF THIS
- REINFORCEMENT:
  - CARBON-STEEL DEFORMED BARS: ASTM A615, fy = 60KSI (MIN).
- JOINT SEALANT (AS DETAILED AND NOTED IN DRAWINGS HEREIN): CS-102 CONSEAL BUTYL RUBBER SEALANT (OR EQUIV.) I.A.W. ASTM C990 FED. SPEC. SS-S-210.
- PRECAST DESIGN DOES NOT INCLUDE ANY LATERAL OR SURCHARGE LOADS FROM OTHER BUILDINGS OR FOUNDATIONS ADJACENT TO THIS STRUCTURE. THIS STRUCTURE SHALL BE KEPT A MINIMUM OF 1:1 RATIO AWAY FROM OTHER FOOTINGS OR FOUNDATIONS.

## 1,500 GALLON GREASE INTERCEPTOR SUBMITTAL

5' X 10'-6' X 7' ID VAULT

CUSTOMER

| DATE           | SALES | DRAWN | ENGINEER | CHECKED  | SALES ORDER |    |   |
|----------------|-------|-------|----------|----------|-------------|----|---|
| 10/13/17       |       | LD    |          |          |             |    |   |
| DRAWING NUMBER |       |       | REVISION | SHEET    |             |    |   |
|                |       |       |          | REV DATE | 1           | OF | 1 |