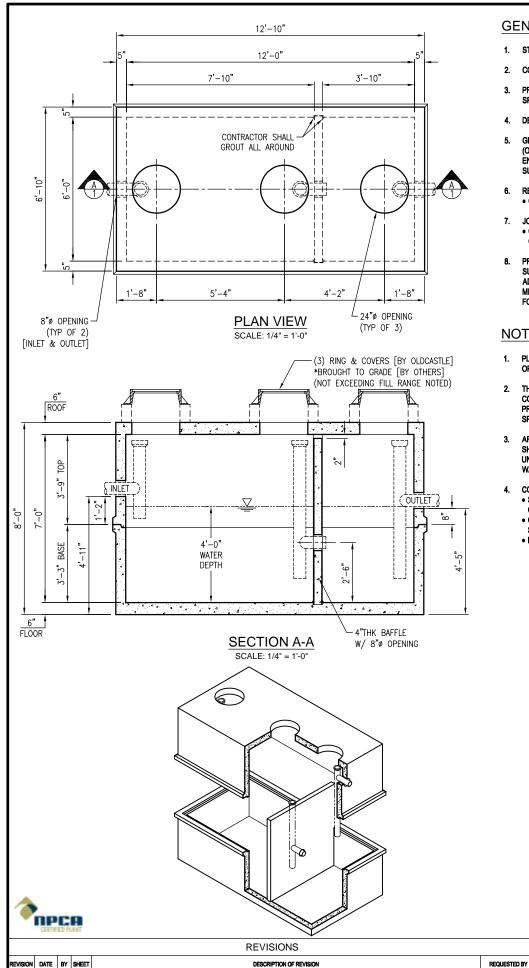

## **GENERAL DESIGN NOTES:**

- 1. STRENGTH DESIGN METHOD IN ACCORDANCE WITH (I.A.W.)ACI 318.
- 2. CONCRETE COMPRESSIVE STRENGTH AT 28 DAYS = 5,000 PSI (MIN).
- PRECAST RATED FOR HS20 LIVE LOAD W/ IMPACT I.A.W. AASHTO SPECIFICATION
- 4. DESIGN FILL RANGE = 0'(MIN) TO 2'(MAX)
- GROUND WATER TABLE ASSUMED 3'-6" BELOW GRADE. IF DESIGN (OR ACTUAL) WATER TABLE IS LESS THAN ASSUMED, REVIEWING ENGINEER TO NOTIFY OLDCASTLE PRECAST UPON REVIEW OF THIS SUBMITTAL.
- 6. REINFORCEMENT:
  - CARBON-STEEL DEFORMED BARS: ASTM A615, fy = 60KSI (MIN).
- JOINT SEALANT (AS DETAILED AND NOTED IN DRAWINGS HEREIN):
   CS-102 CONSEAL BUTYL RUBBER SEALANT (OR EQUIV.) I.A.W. ASTM C990 FED. SPEC. SS-S-210.
- 8. PRECAST DESIGN DOES NOT INCLUDE ANY LATERAL OR SURCHARGE LOADS FROM OTHER BUILDINGS OR FOUNDATIONS ADJACENT TO THIS STRUCTURE. THIS STRUCTURE SHALL BE KEPT A MINIMUM OF 1:1 RATIO AWAY FROM OTHER FOOTINGS OR FOUNDATIONS.

## NOTES TO CONTRACTOR:

- PLEASE VERIFY ALL SIZES, LOCATIONS, AND ELEVATIONS OF OPENINGS.
- THE CONTRACTOR SHALL BE RESPONSIBLE FOR PROPER
  COORDINATION TO ENSURE THAT AN ADEQUATE BEARING SURFACE IS
  PROVIDED (I.E. LEVEL AND COMPACTED) PER PROJECT
  SPECIFICATIONS AND DRAWINGS.
- AFTER PIPES ARE INSTALLED IN BLOCKOUTS, ALL ANNULAR SPACES SHALL BE FILLED WITH A MIN. OF 3,000 psi CONCRETE, TIGHT TO THE UNDERSIDE OF UPPER SECTION FOR FULL THICKNESS OF VAULT WALL.
- 4. CONTRACTOR TO RESPONSIBLE FOR THE FOLLOWING:
  - SUPPLY & INSTALL ALL PIPING & SAMPLING TEES, GROUT IN BAFFLE ON BOTH SIDES,
  - GRAY WATER ONLY, BLACK WATER SHALL BE CARRIED BY SEPARATE SIDE SEWER,
  - FILL WITH CLEAN WATER PRIOR TO "START-UP" OF SYSTEM.

2,000 GALLON GREASE INTERCEPTOR
SUBMITTAL LAYOUT
6X12' ID VAULT

CUSTOMER

|   | DATE<br>10/16/17 | SALES | DRAWN<br>LD | ENGINEER | CHECKED  | SA    | LES ORE | ER |  |
|---|------------------|-------|-------------|----------|----------|-------|---------|----|--|
|   | DRAWING NUMBER   |       |             |          | REVISION | SHEET |         |    |  |
| _ |                  |       |             |          | REV DATE | 1     | OF      | 1  |  |