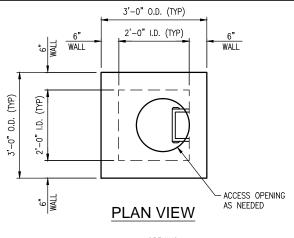

# WAFFLE BOX

| HEIGHT | WEIGHT (lbs) |
|--------|--------------|
| 3.0'   | 2,163        |
| 3.5'   | 2.407        |

PIPE OPENINGS CAST INTO

PRECAST (AS REQUIRED)

# COLID BOY

| SOLIL  | ) BOX        |                       |                               |
|--------|--------------|-----------------------|-------------------------------|
| HEIGHT | WEIGHT (lbs) |                       |                               |
| 3.0'   | 2,504        |                       | SEE SEE                       |
| 3.5'   | 2,879        |                       | CHART                         |
|        |              |                       |                               |
|        |              | EXTENSION — AS NEEDED | 4'-0" O.D. <u>6"</u><br>FLOOR |
|        |              | (525 LBS)             | SCALE (TYP): 3/8" = 1'-0"     |