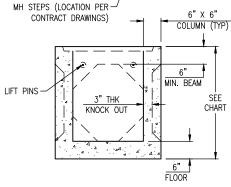

### **TOP SLAB**

| THICKNESS | WEIGHT (lbs) |
|-----------|--------------|
| 6"        | 788          |
| 8"        | 1,013        |



### **RETURN TOP**

| WEIGHT (lbs) |  |  |  |
|--------------|--|--|--|
| 1,463        |  |  |  |
| 2,213        |  |  |  |
| 2,963        |  |  |  |
|              |  |  |  |



#### RISER SECTION

| HEIGHT | WEIGHT (lbs) |
|--------|--------------|
| 0.67'  | 492          |
| 1.33'  | 992          |
| 2.67'  | 1,992        |



# WAFFLE BOX

| HEIGHT | WEIGHT (lbs) |
|--------|--------------|
| 3.0'   | 2,163        |
| 3.5'   | 2.407        |



PIPE OPENINGS CAST INTO

PRECAST (AS REQUIRED)

# COLID BOY

| SOLIL  | ) BOX        |                       |                               |
|--------|--------------|-----------------------|-------------------------------|
| HEIGHT | WEIGHT (lbs) |                       |                               |
| 3.0'   | 2,504        |                       | SEE SEE                       |
| 3.5'   | 2,879        |                       | CHART                         |
|        |              |                       |                               |
|        |              | EXTENSION — AS NEEDED | 4'-0" O.D. <u>6"</u><br>FLOOR |
|        |              | (525 LBS)             | SCALE (TYP): 3/8" = 1'-0"     |

UTILITY LIFTERS

## **GENERAL DESIGN NOTES:**

- STRENGTH DESIGN METHOD IN ACCOR