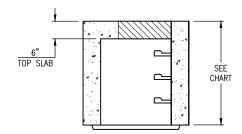

### **TOP SLAB**

| THICKNESS | WEIGHT (lbs) |
|-----------|--------------|
| 6"        | 788          |
| 8"        | 1,013        |