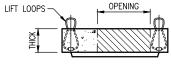

UTILITY LIFTERS

## **GENERAL DESIGN NOTES:**

- STRENGTH DESIGN METHOD IN ACCORDANCE WITH (I.A.W.) ACI 318.
- APPLICABLE DESIGN DOCUMENTS (CURRENT EDITIONS):
  - NCDOT STANDARD DRAWING # 840.45 (WAFFLE/NON TRAFFIC RATED) OR # 840.46(SOLID / TRAFFIC RATED).
  - ACI 318 BUILDING CODE REQUIREMENTS FOR STRUCTURAL CONCRETE (MAIN DESIGN SPECIFICATION).
  - ASTM C890 STANDARD PRACTICE FOR MINIMUM STRUCTURAL LOADING FOR MONOLITHIC OR SECTIONAL PRECAST CONCRETE WATER AND WASTEWATER STRUCTURES (LOADING SPECIFICATION).
- ASTM C913 STANDARD SPECIFICATION FOR PRECAST CONCRETE & WATER & WASTEWATER STRUCTURES
- 3. MAX DEPTH TO INVERT OF PRECAST (I.E. FLOOR) = 15' FOR SOLID BASE & 10' FOR WAFFLE BASE.
- GWT ASSUMED BELOW INVERTIOE PRECAST
- LATERAL DESIGN PRESSURES (AS APPLICABLE TO DESIGN):
  - EQUIV DRY SOIL FLUID PRESSURE = 47 PCF.
  - EQUIV SATURATED SOIL FLUID PRESSURE = 85 PCF. LIVE LOAD SURCHARGE = 80 PSF.
- DESIGN CONCRETE COMPRESSIVE STRENGTH AT 28 DAYS = 4,000 PSI (MIN).
- REINFORCEMENT:
  - CARBON-STEEL DEFORMED BARS: ASTM A615, fy = 60KSI (MIN).
  - WELDED WIRE REINFORCEMENT (DEFORMED): ASTM A1064 fy = 70 KSI (MIN).
- COPOLYMER POLY PROPYLENE STEEL REINFORCED STEPS I.A.W ASTM C478 SPACED 16" O.C.
- PRECAST BASE AND RISER SECTIONS MAY BE USED FOR THE FOLLOWING DOT 10. STANDARDS AS NOTED ON NCDOT STANDARD DRAWING:
  - WAFFLE BOX (NCDOT#840.45): 840.01, 840.20, 8940.04, 840.05, 840.11, 840.12, 840.14, 840.15, 840.17, 840.18, 840.19, 840.26, 840.27, 840.28, 840.28, 840.31, 840.32 & 840.41.
  - SOLID BOX (NCDOT #840.46):
  - 840.04, 840.05, 840.14, 840.31, 840.32, 840.34, 840.35, 840.36, & 840.41.
  - MIN 4" BEAM FOR OPENINGS IN WALL & 6" BEAM FOR CORNER HOLES PER NC DOT.
- 11. LIFT LOOPS, PINS OR UTILITY ANCHORS PROVIDED FOR HANDLING. CONTRACTOR SHALL BE RESPONSIBLE FOR FOLLOWING OLDCASTLE PRECAST, INC. LIFTING INSTRUCTIONS AS SHOWN ON BACK OF SHIPPING TICKET.