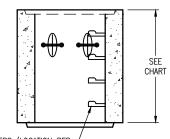

#### RISER SECTION

| HEIGHT | WEIGHT (lbs) |
|--------|--------------|
| 0.67'  | 492          |
| 1.33'  | 992          |
| 2.67'  | 1,992        |